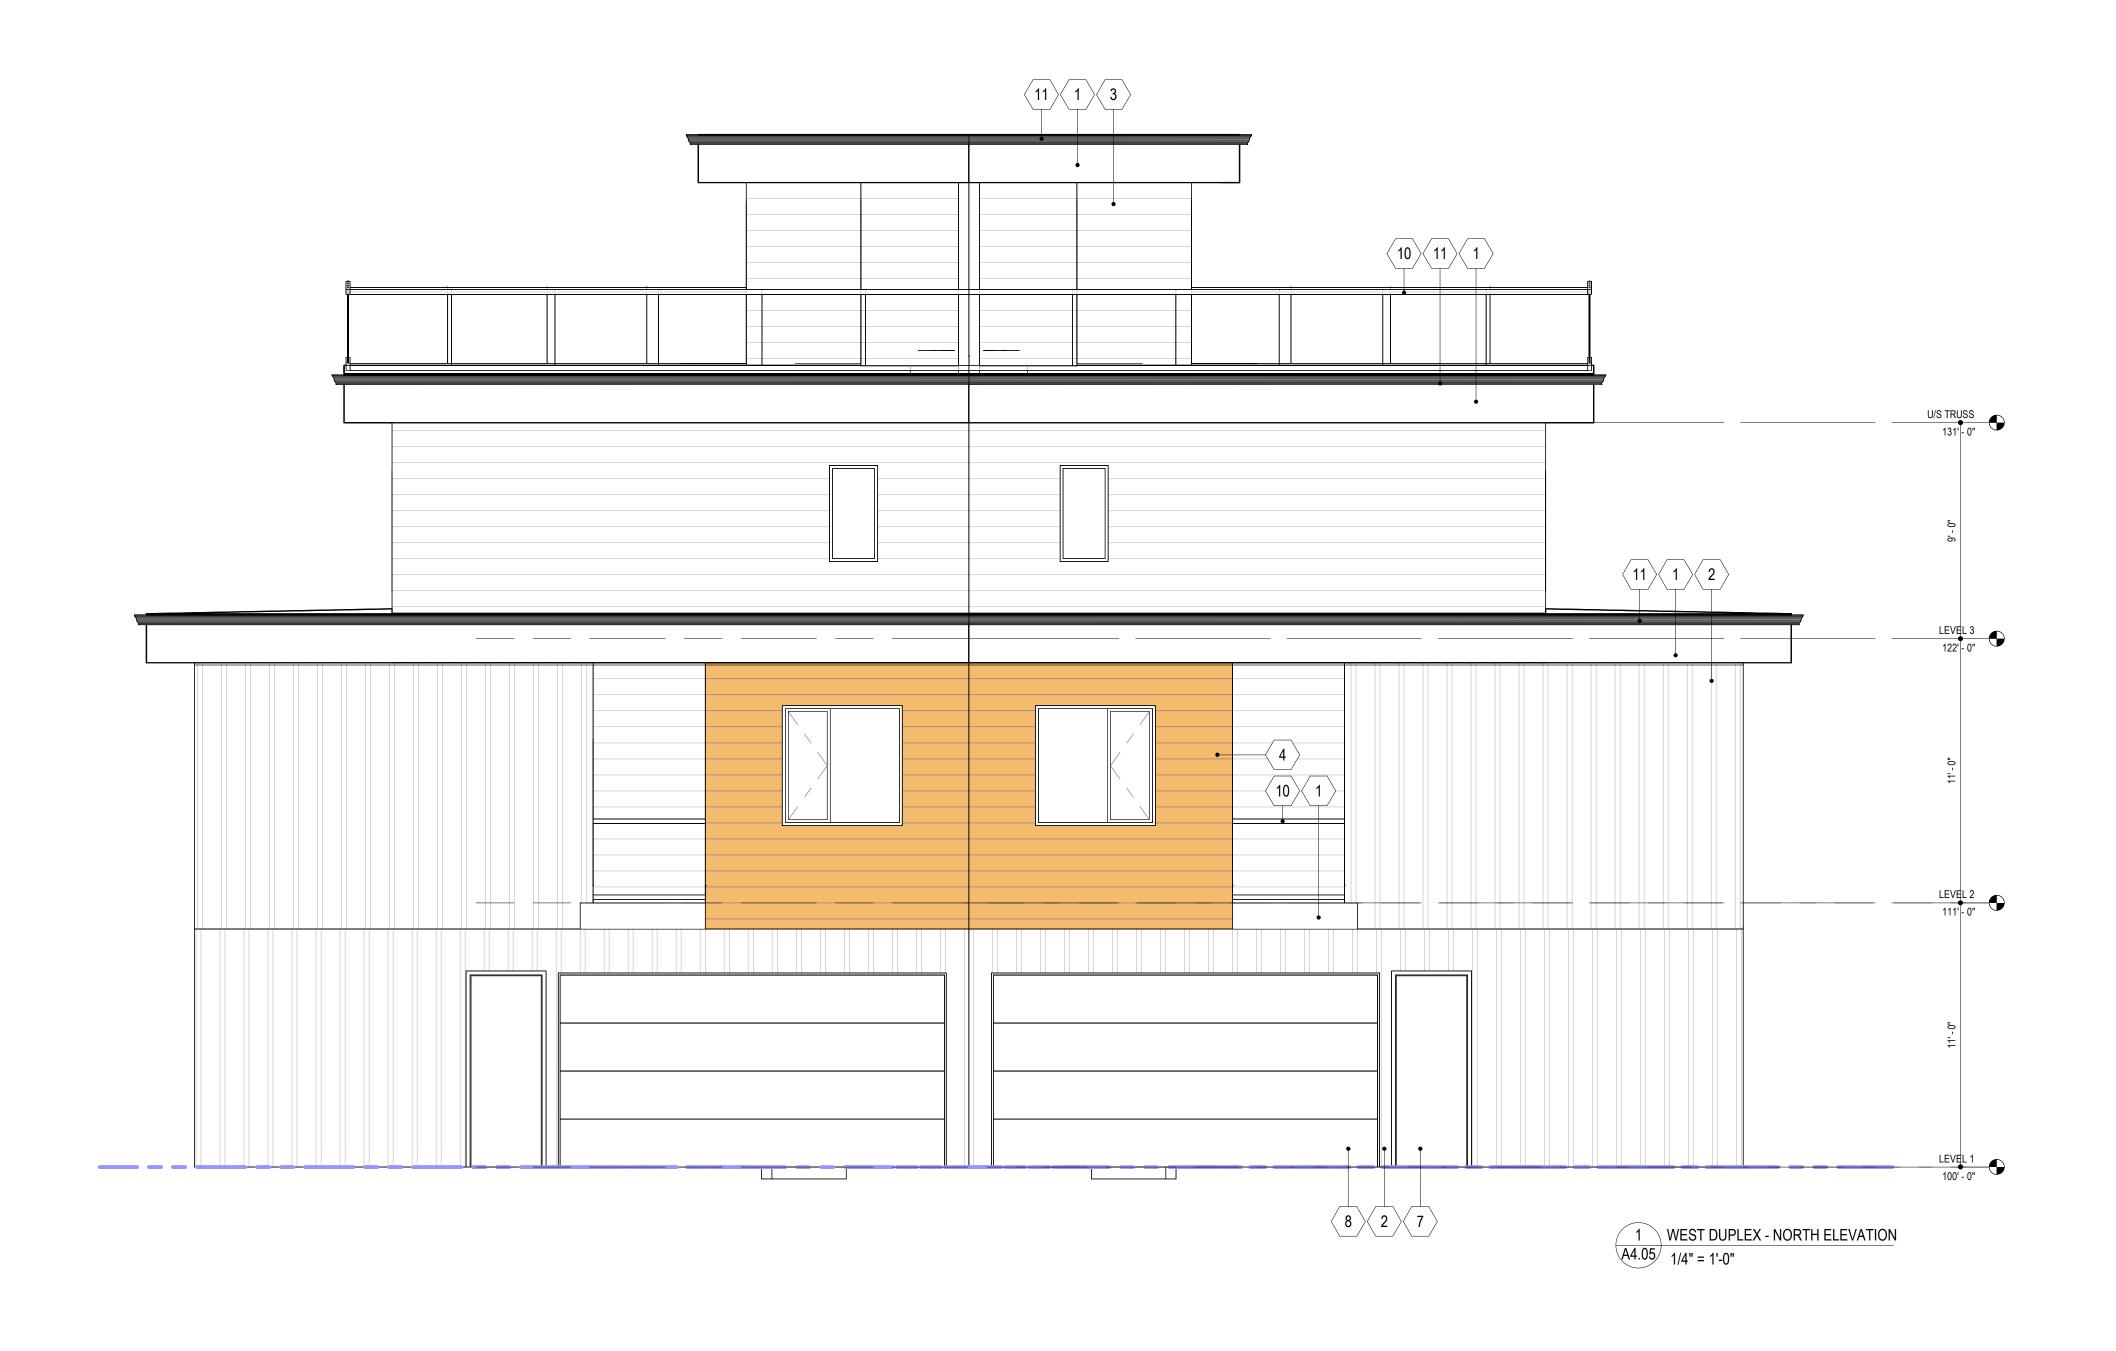

Project Title

436 ELDORADO ROAD

Drawing Title
WEST DUPLEX NORTH
ELEVATION

A4.05

Drawing Number

Job No.
436 ELDORADO ROAD, KELOWNA, BC V1W 1G8
LOT 2, DISTRICT LOT 167, PLAN KAP21142

Scale

2024-11-25 ISSUED FOR REZONING & DEVELOPMENT PERMIT Copyright reserved. This plan and design is and at all times remains the exclusive property of CM Designs LTD. CM Designs LTD. is not a registered professional, nor an engineer. It is the responsibility of the builder to conform to 8°C building code.