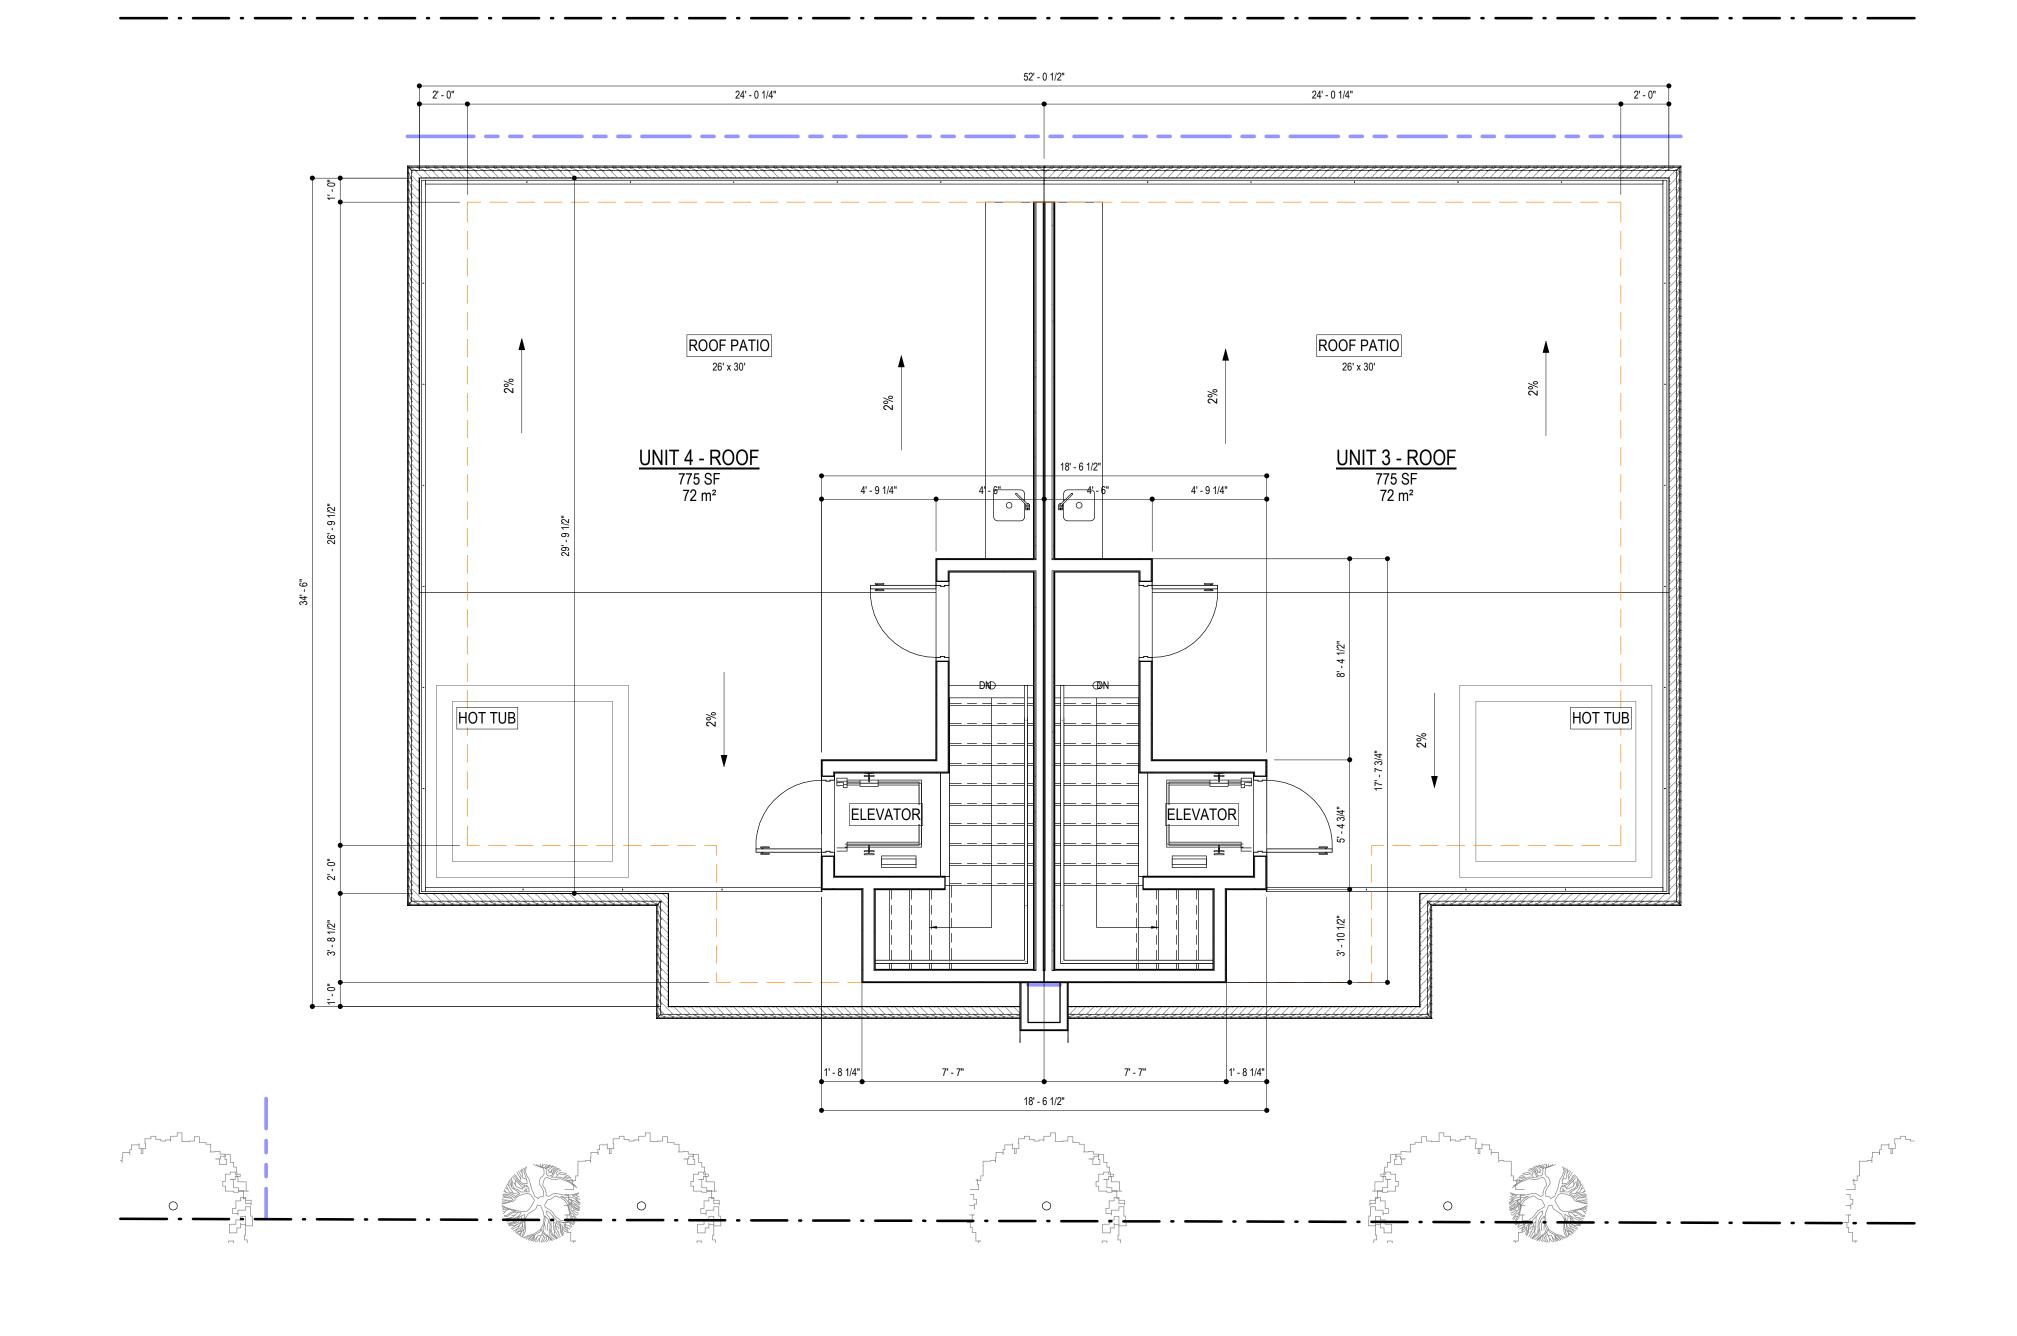

3

436 ELDORADO ROAD, KELOWNA, BC V1W 1G8 LOT 2, DISTRICT LOT 167, PLAN KAP21142 A3.09

Drawing Number

Job No. 18 - 1816 Scale 1/4" = 1'-0"

Project Title

Drawing Title WEST DUPLEX - ROOF PLAN

A3.10

Drawing Number