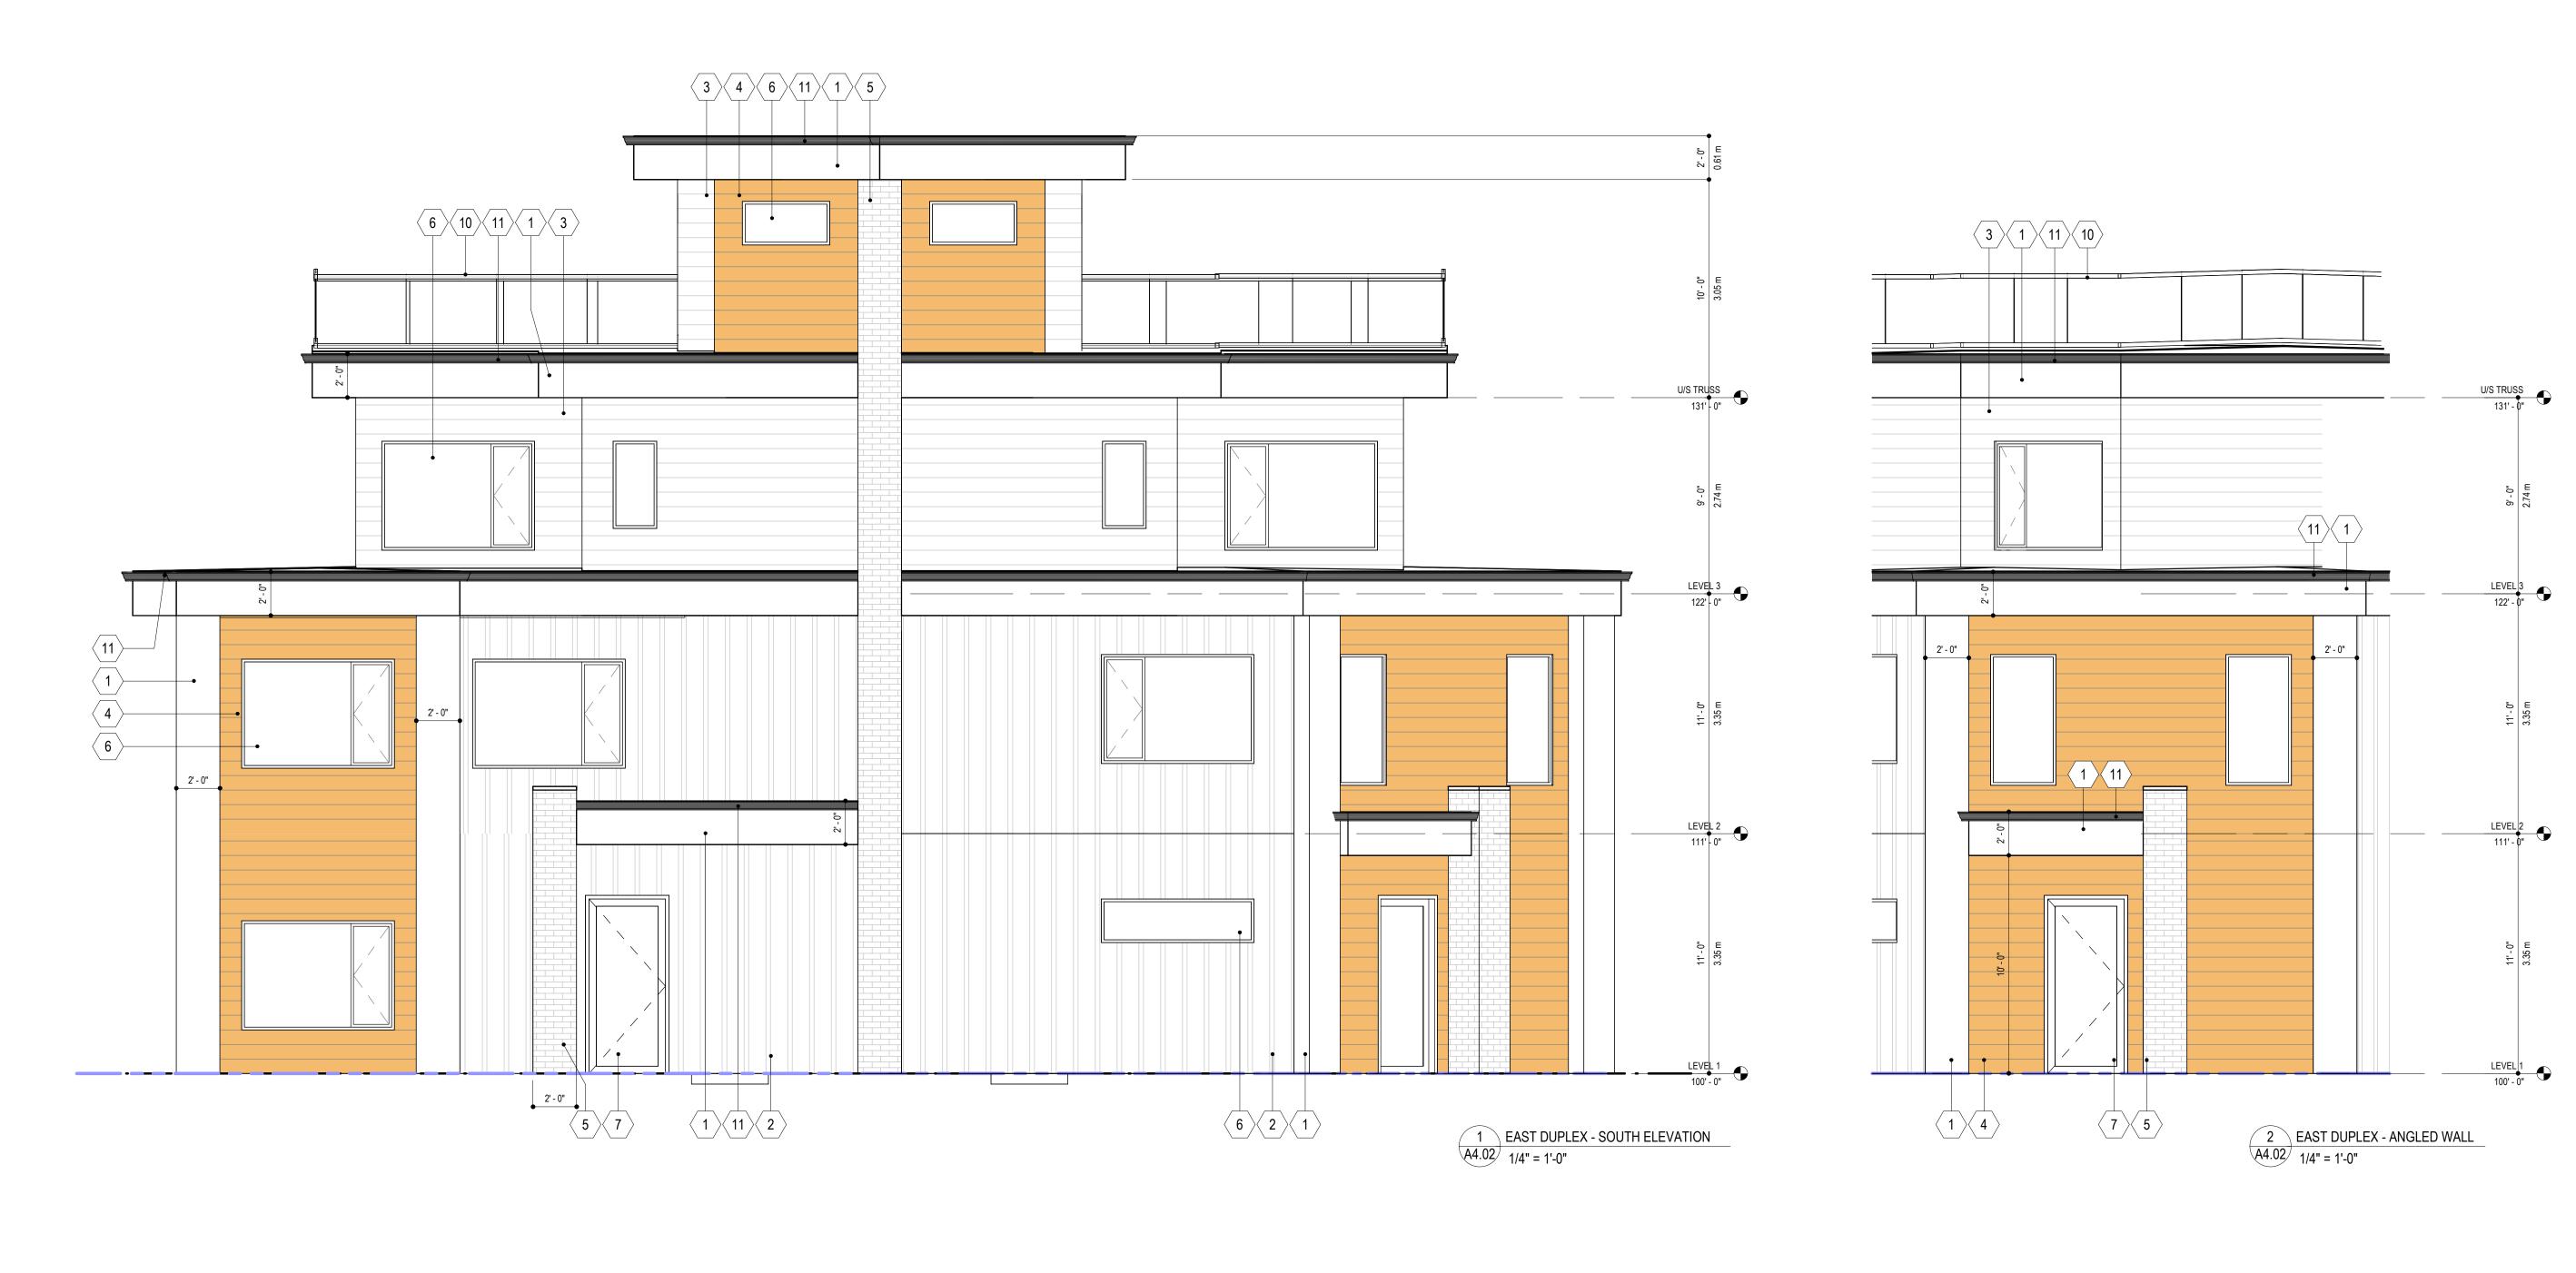

EAST DUPLEX SOUTH ELEVATION

436 ELDORADO ROAD, KELOWNA, BC V1W 1G8 LOT 2, DISTRICT LOT 167, PLAN KAP21142 Drawing Number
A4.02

Job No. 18 - 1816 Scale 1/4" = 1'-0"

2024-11-25 ISSUED FOR REZONING & DEVELOPMENT PERMIT Copyright reserved. This plan and design is and at all times remains the exclusive property of CM Designs LTD. CM Designs LTD. is not a registered professional, nor an engineer. It is the responsibility of the builder to conform to BC building code.