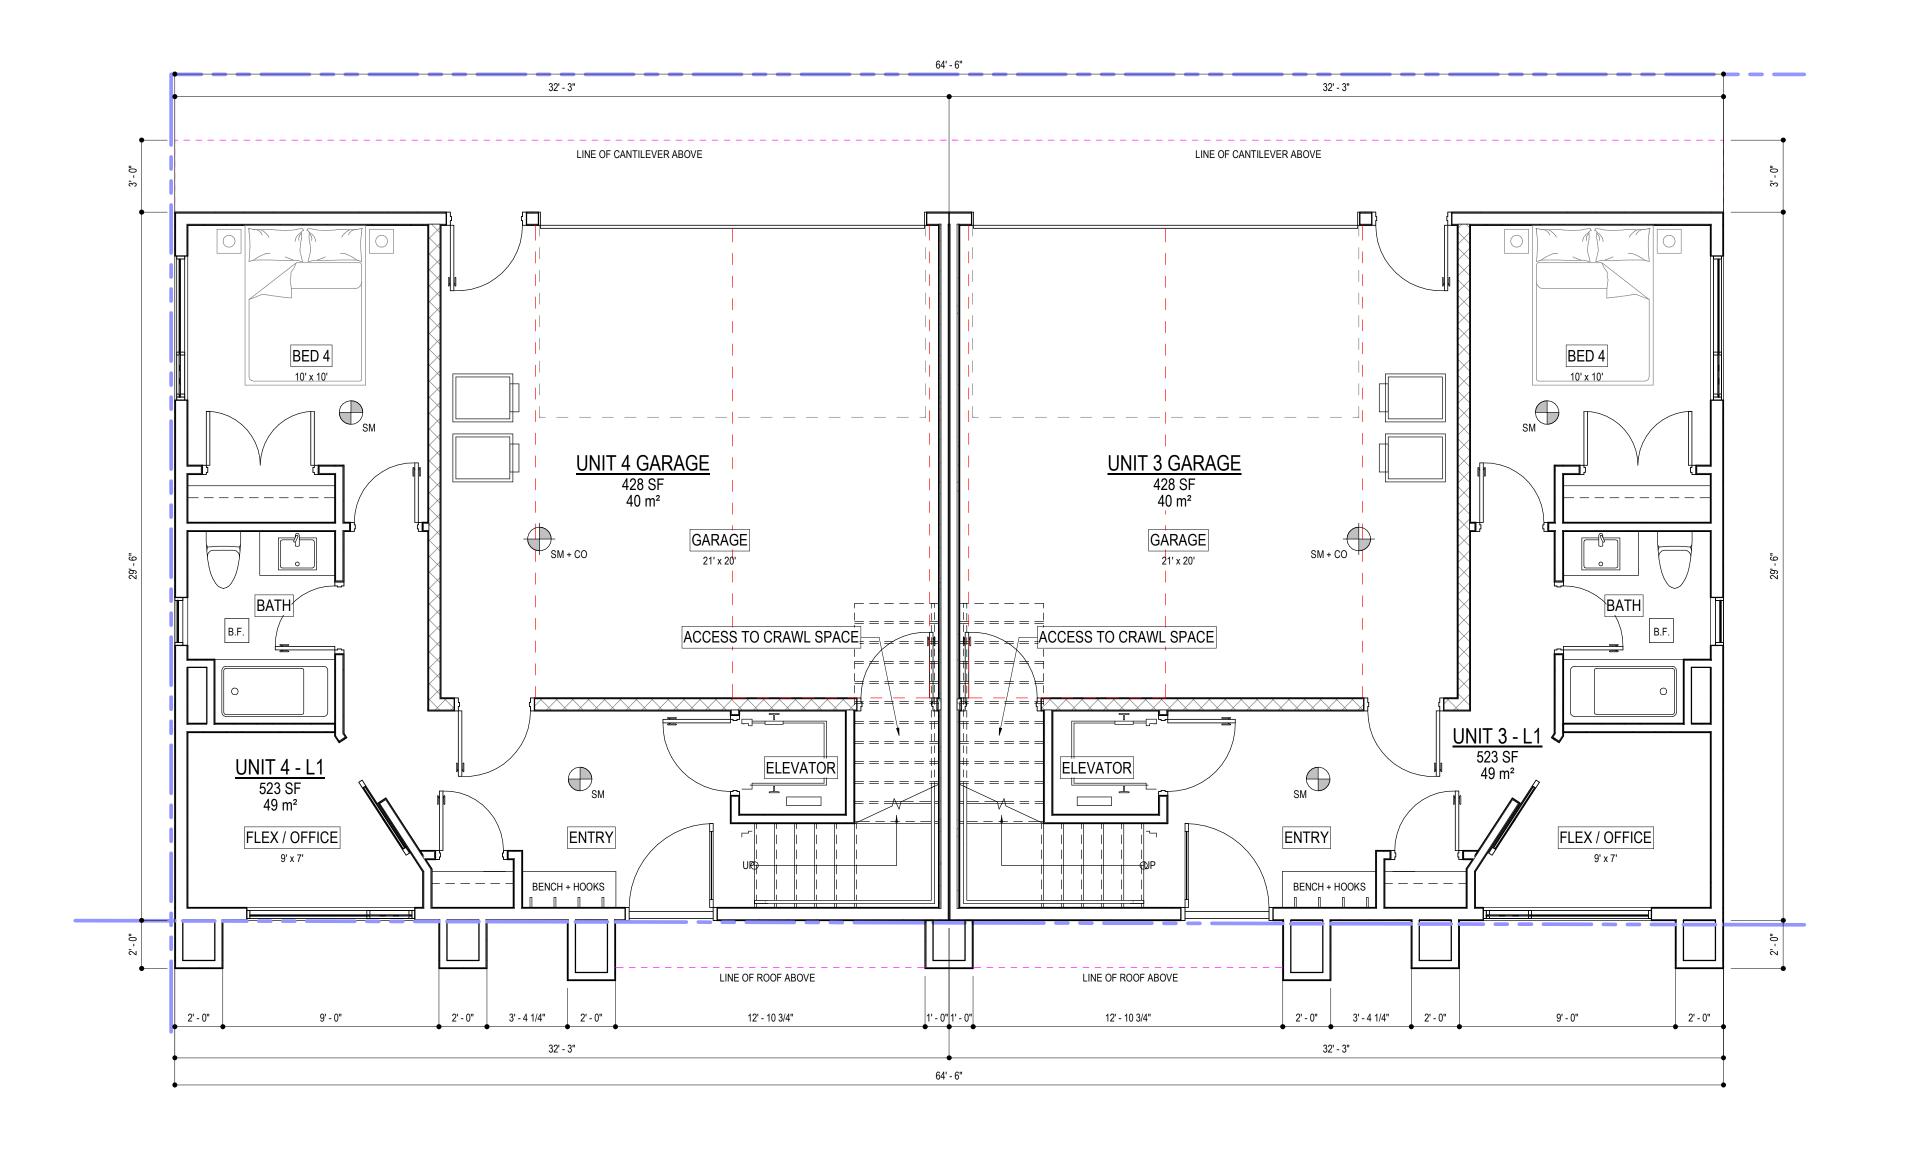

Project Title

436 ELDORADO ROAD

Drawing Title **COVER SHEET &** 

DRAWING LIST

Drawing Number A0.00

436 ELDORADO ROAD, KELOWNA, BC V1W 1G8 LOT 2, DISTRICT LOT 167, PLAN KAP21142

18 - 1816 Scale

Drawing Title EAST DUPLEX - LEVEL 1