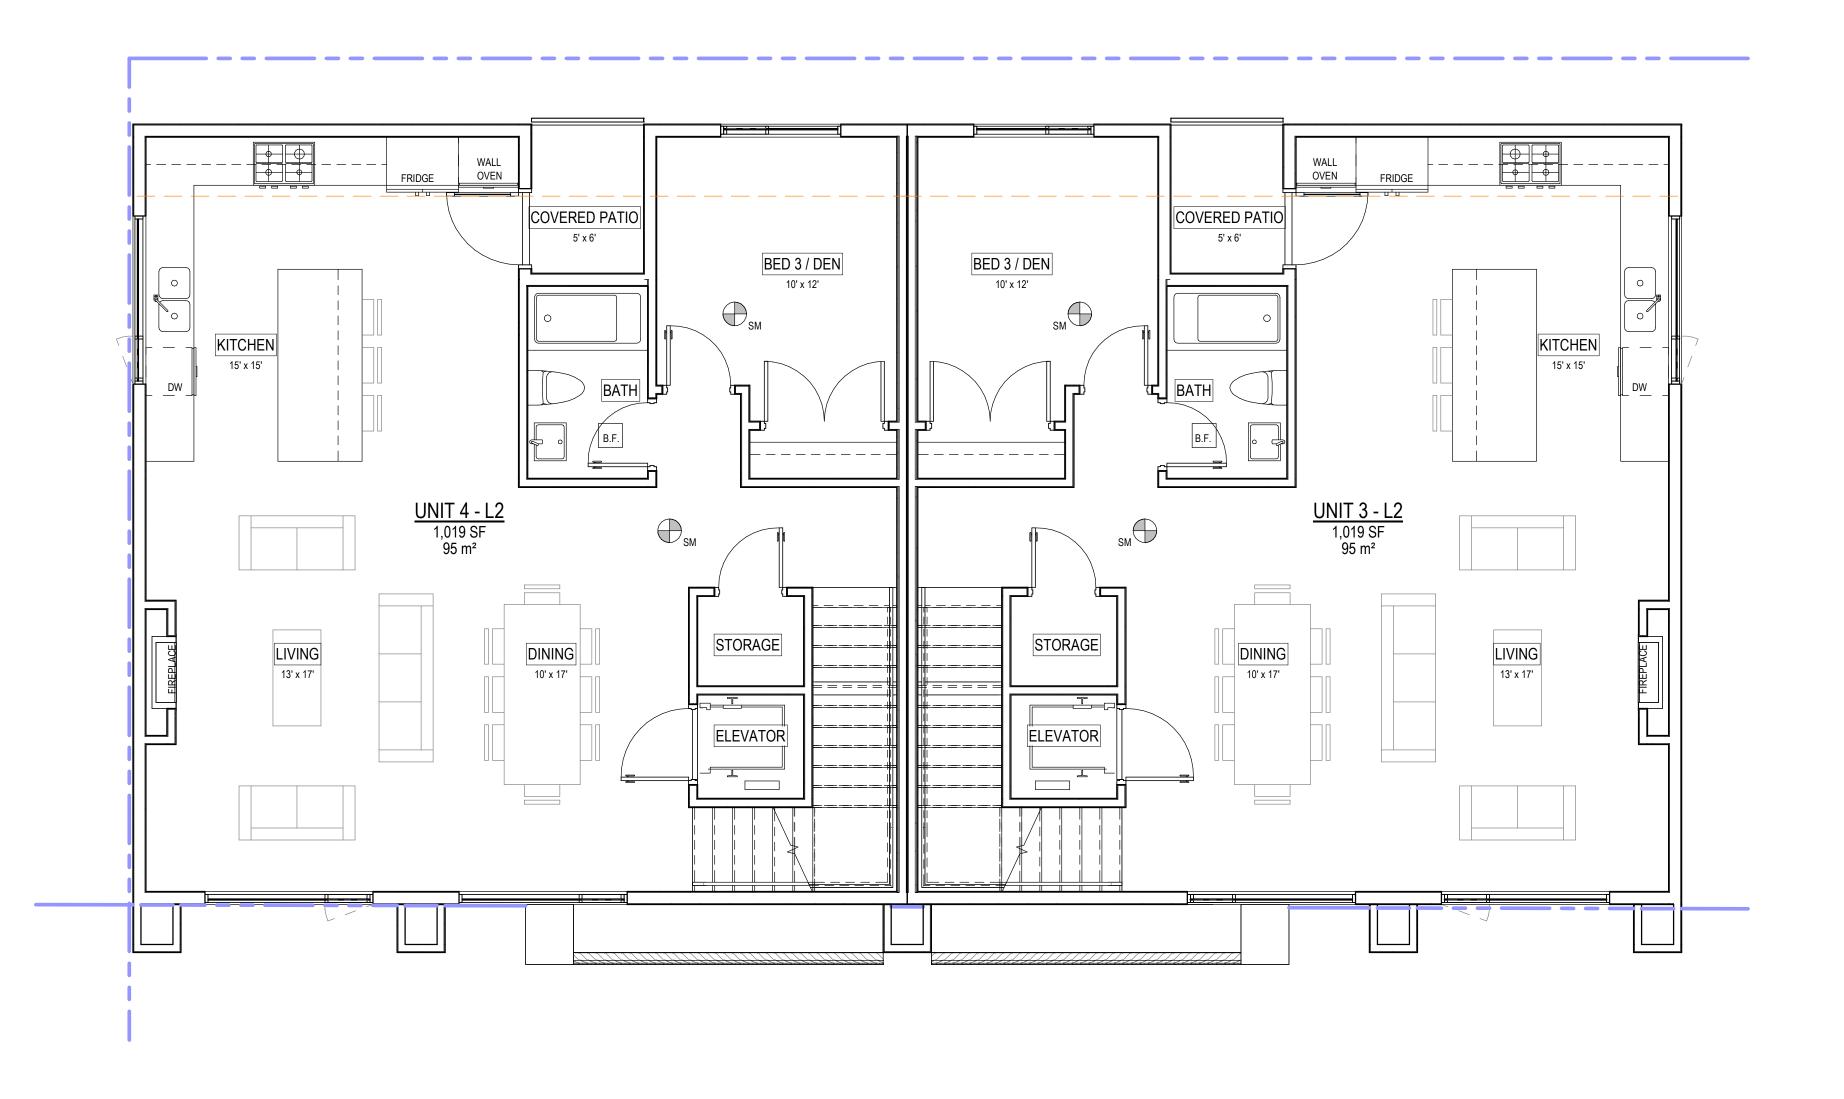

436 ELDORADO ROAD, KELOWNA, BC V1W 1G8 LOT 2, DISTRICT LOT 167, PLAN KAP21142

Drawing Number A3.02

Project Title

EAST DUPLEX - LEVEL 2

436 ELDORADO ROAD, KELOWNA, BC V1W 1G8 LOT 2, DISTRICT LOT 167, PLAN KAP21142

Drawing Title

A3.03

18 - 1816 Job No. Scale 1/4" = 1'-0"

Drawing Number

Project Title

Drawing Title EAST DUPLEX - LEVEL 3

436 ELDORADO ROAD, KELOWNA, BC V1W 1G8 LOT 2, DISTRICT LOT 167, PLAN KAP21142

Drawing Number A3.04