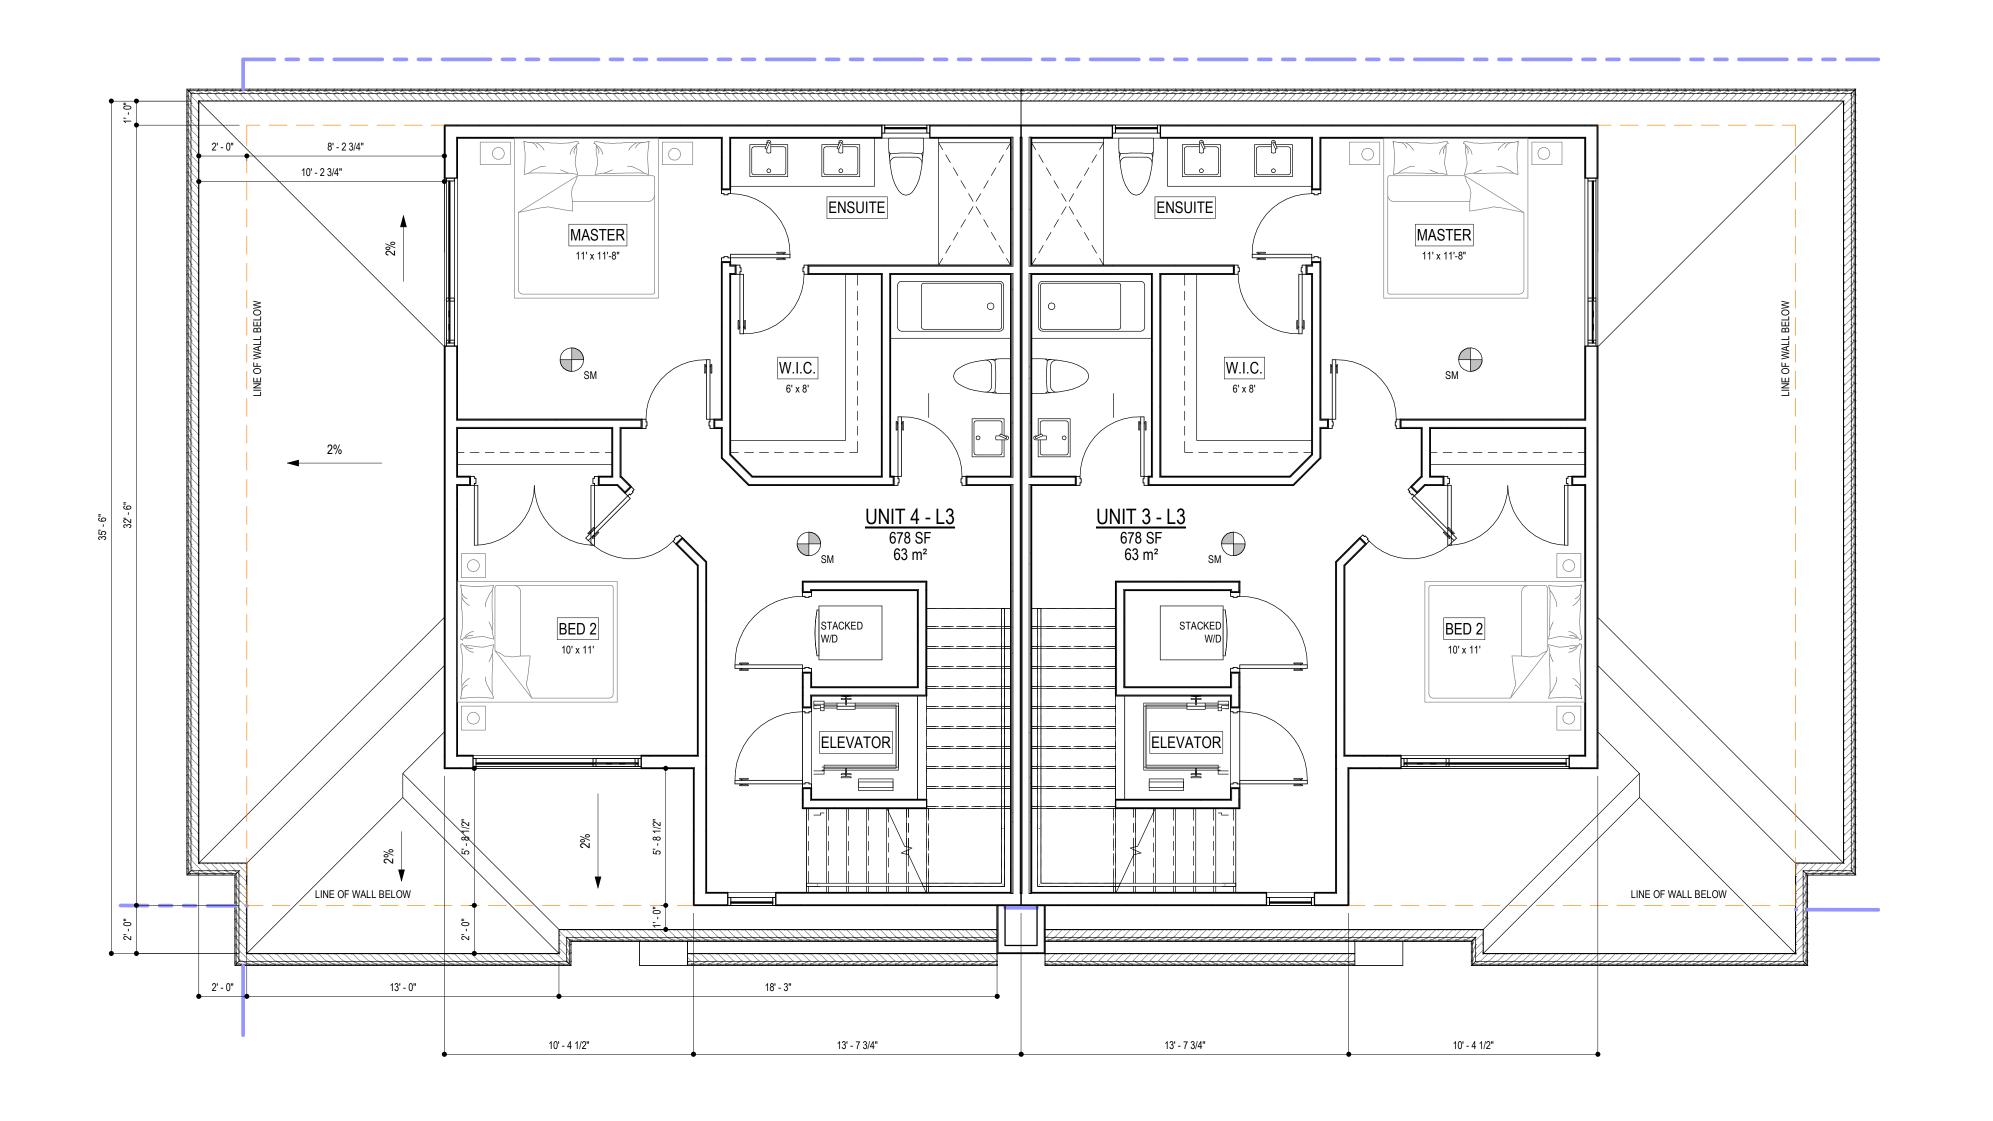

Drawing Title

A3.03

18 - 1816 Job No. Scale 1/4" = 1'-0"

Drawing Number

Project Title

Drawing Title EAST DUPLEX - LEVEL 3

436 ELDORADO ROAD, KELOWNA, BC V1W 1G8 LOT 2, DISTRICT LOT 167, PLAN KAP21142

Drawing Number A3.04