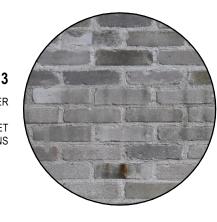

EXTERIOR - MAIN 3

MATERIAL: GREY BRICK VENEER

LOCATION: ONLY ON STREET
FACING ELEVATIONS

curt\_mitch@outlook.com 250-300-6888 No. Date Revision

1 2024-11-25 ISSUED FOR REZONING & DEVELOPMENT PERMIT

Copyright reserved. This plan and design is and at all times remains the exclusive property of CM Designs LTD. CM Designs LTD. is not a registered professional, nor an engineer. It is the responsibility of the buildar to conform to BC building code.