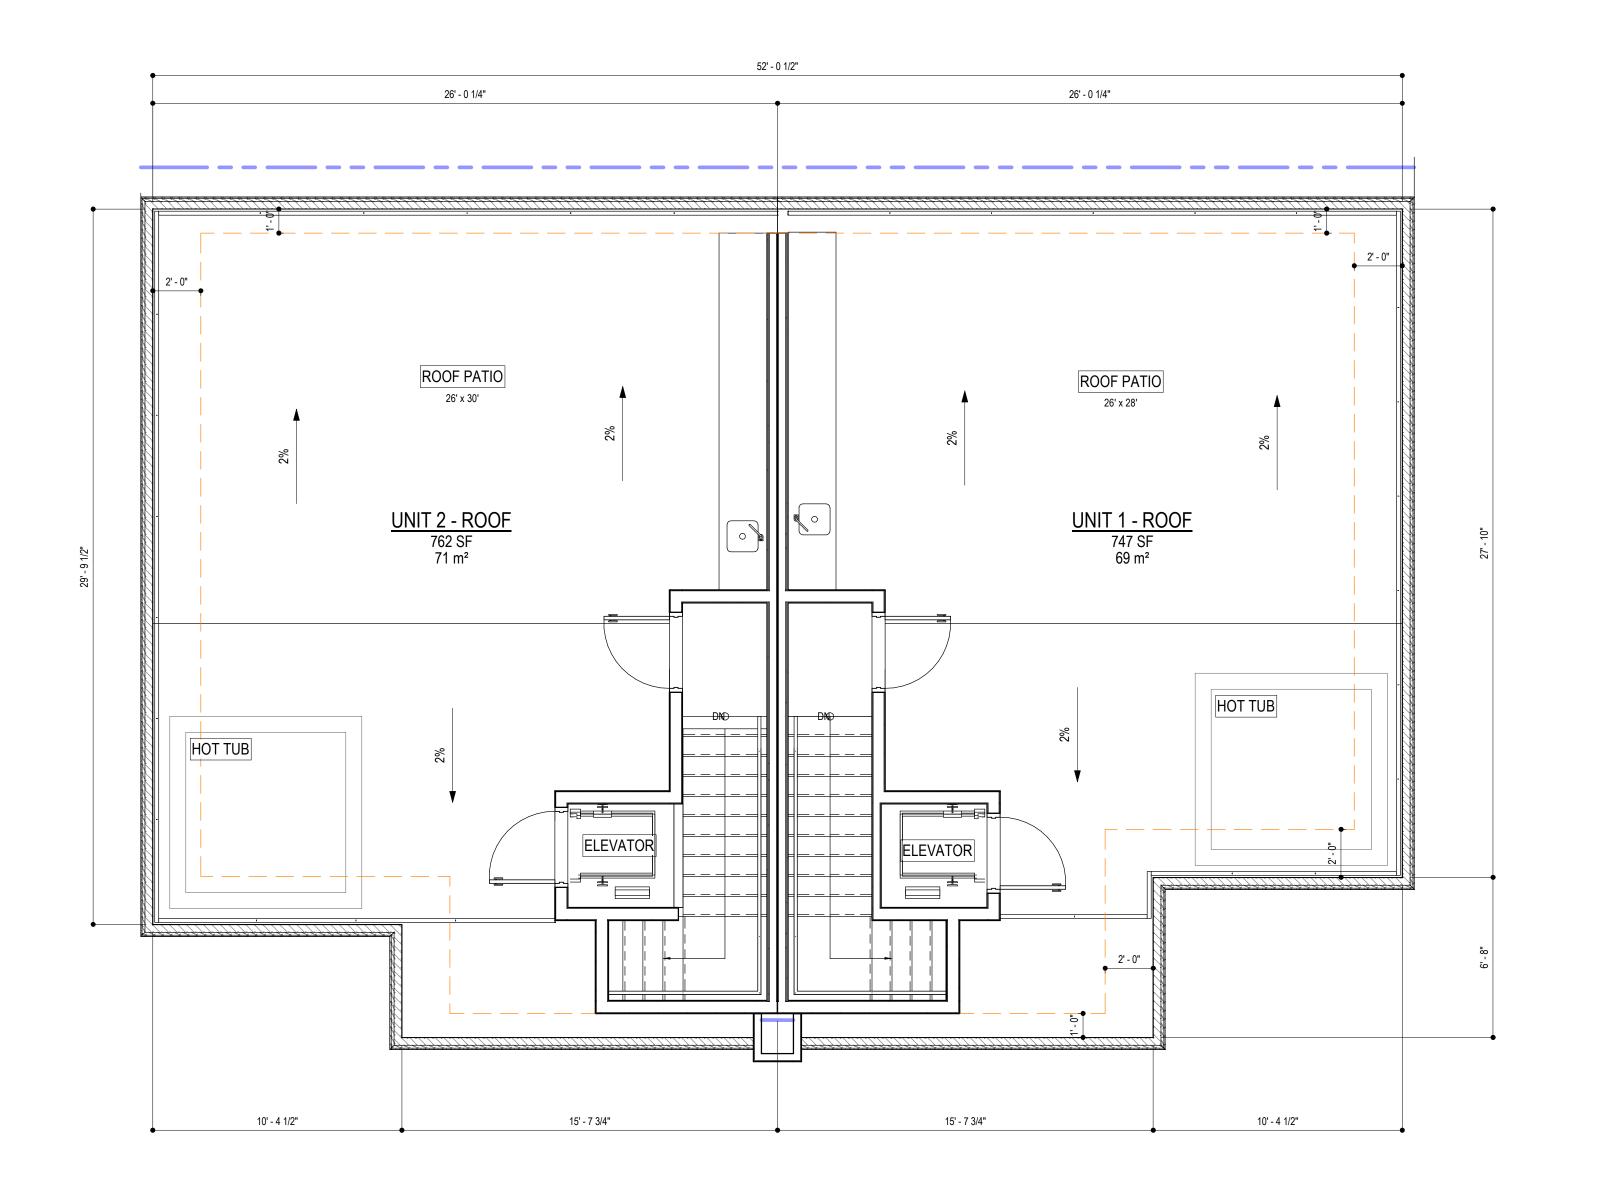

Drawing Title EAST DUPLEX - ROOF PLAN

436 ELDORADO ROAD, KELOWNA, BC V1W 1G8 LOT 2, DISTRICT LOT 167, PLAN KAP21142

A3.05

Drawing Number

Drawing Title WEST DUPLEX - LEVEL

436 ELDORADO ROAD, KELOWNA, BC V1W 1G8 LOT 2, DISTRICT LOT 167, PLAN KAP21142