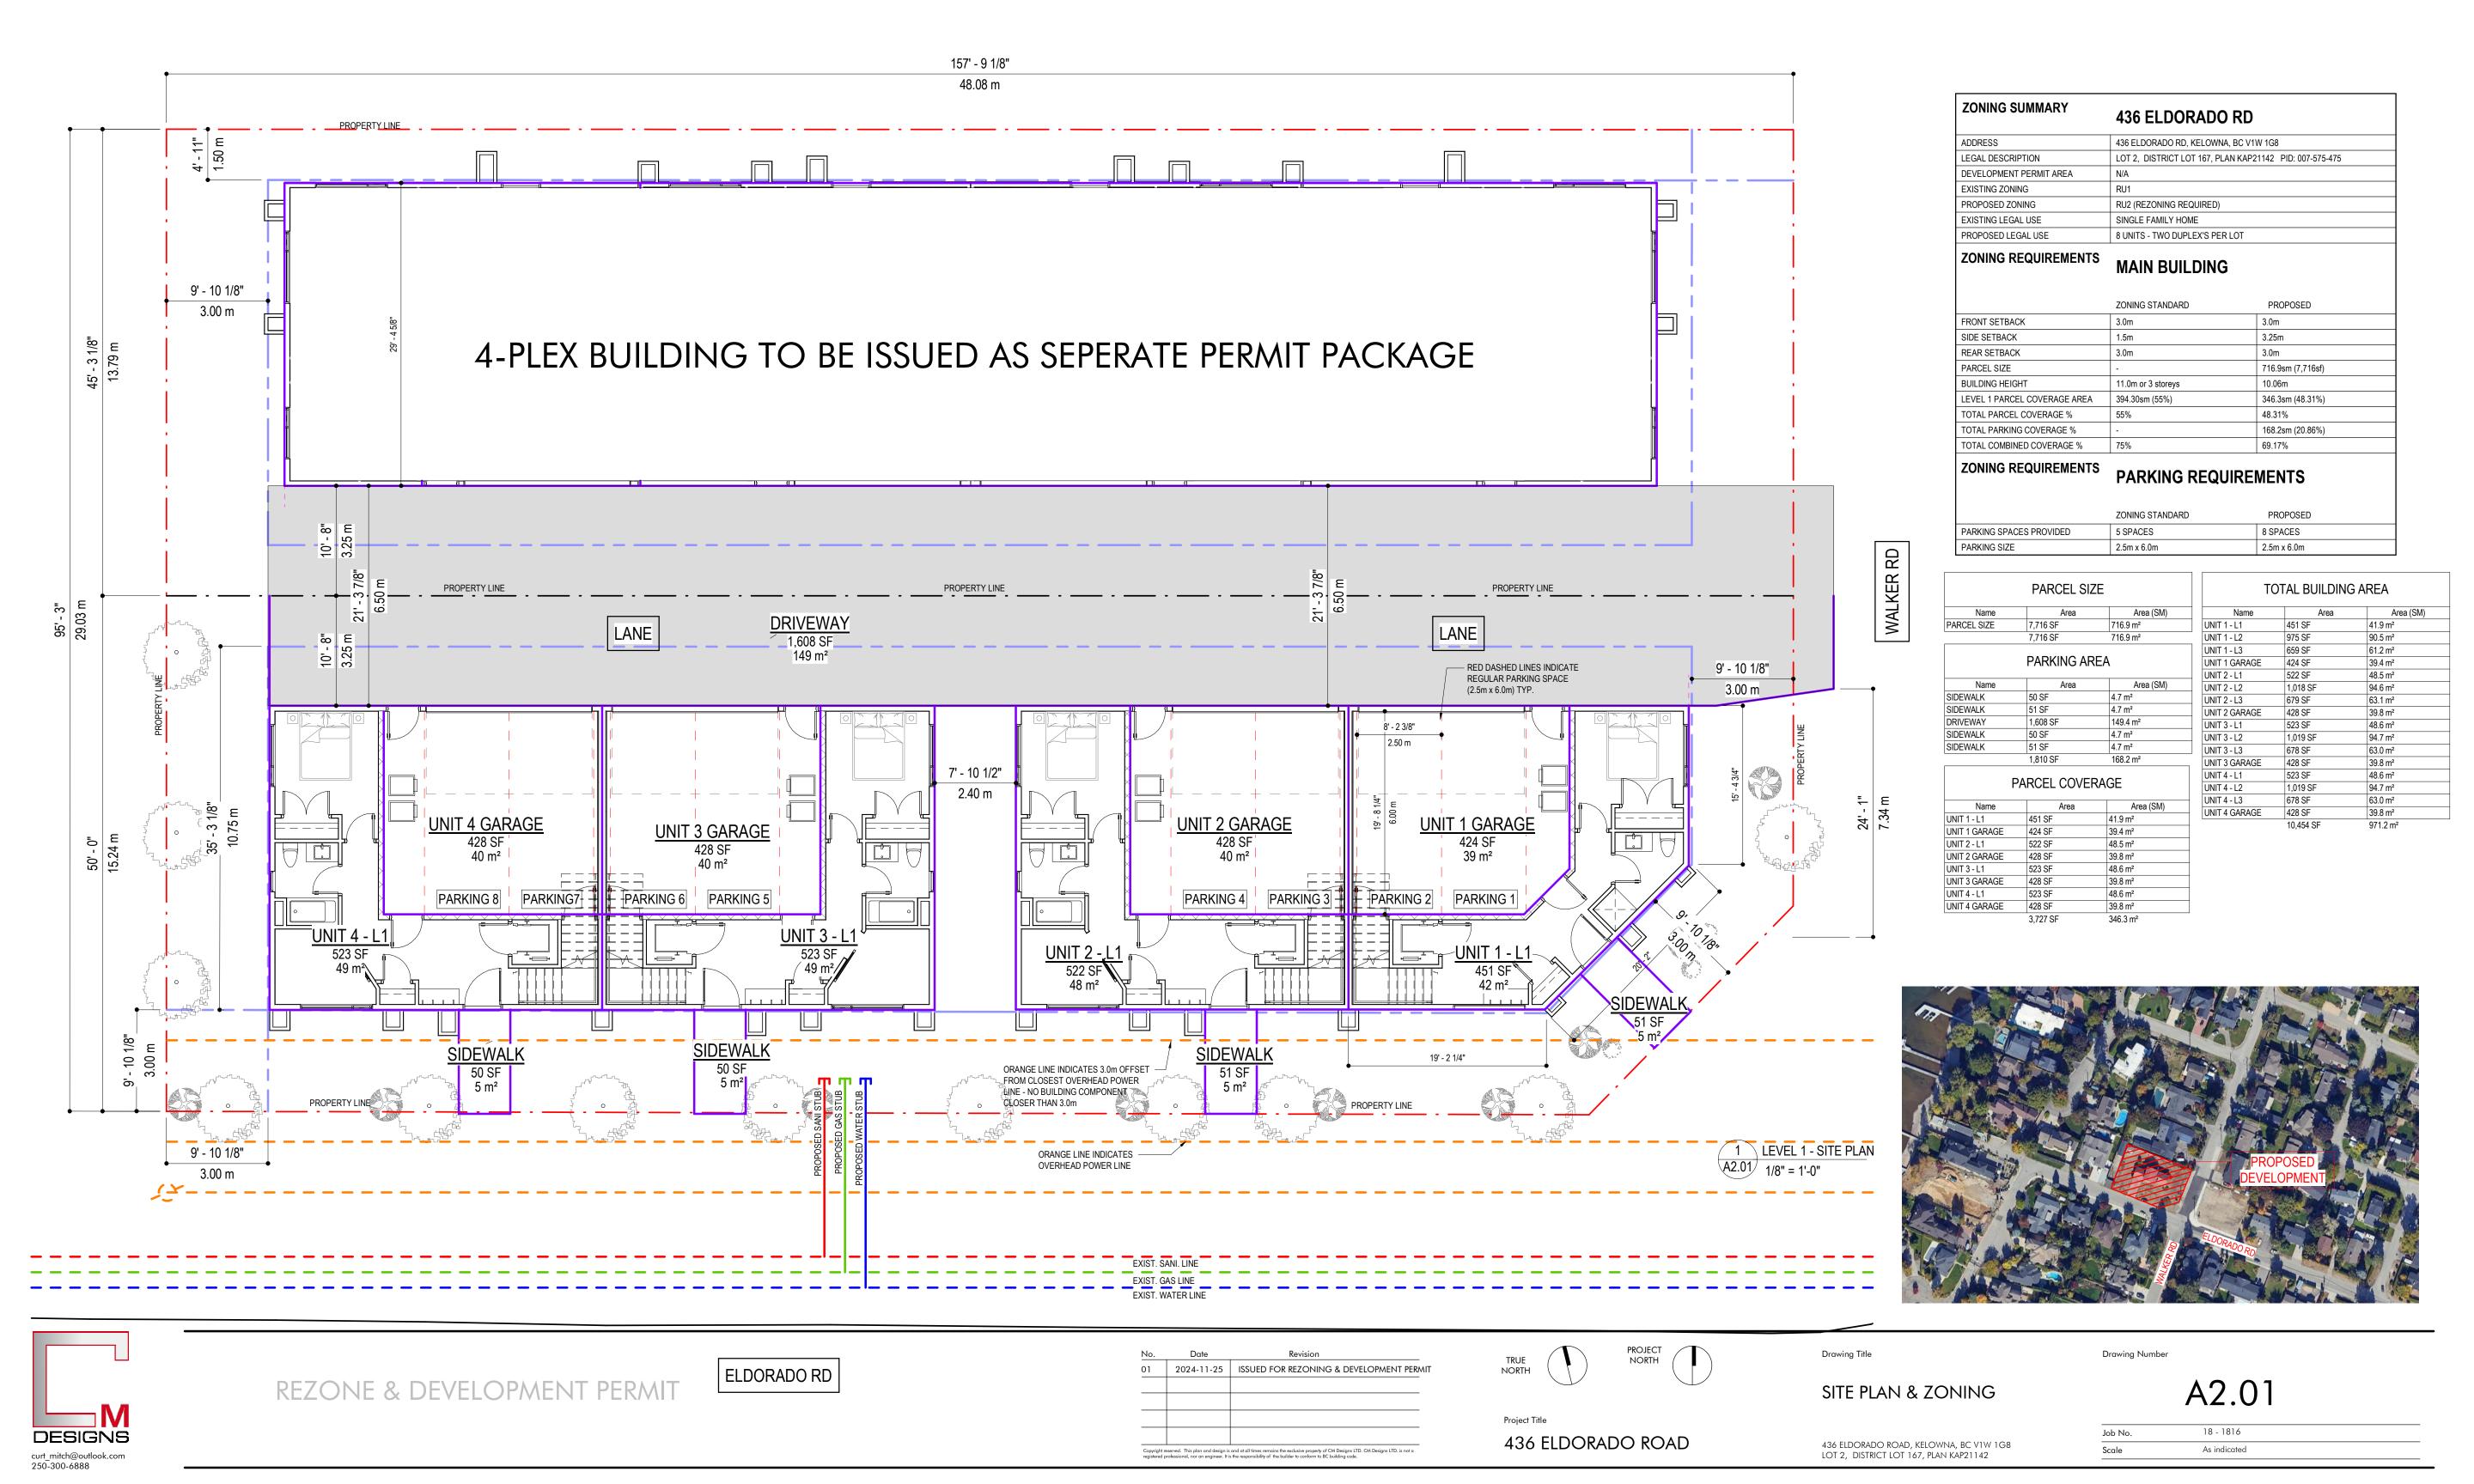

4495 WALKER ROAD, KELOWNA, BC V1W 1G8 LOT 6, DISTRICT LOT 167, PLAN KAP10989

Project Title

436 ELDORADO ROAD

Drawing Title **COVER SHEET &** 

DRAWING LIST

Drawing Number A0.00

436 ELDORADO ROAD, KELOWNA, BC V1W 1G8 LOT 2, DISTRICT LOT 167, PLAN KAP21142

18 - 1816 Scale

Drawing Title EAST DUPLEX - LEVEL 1