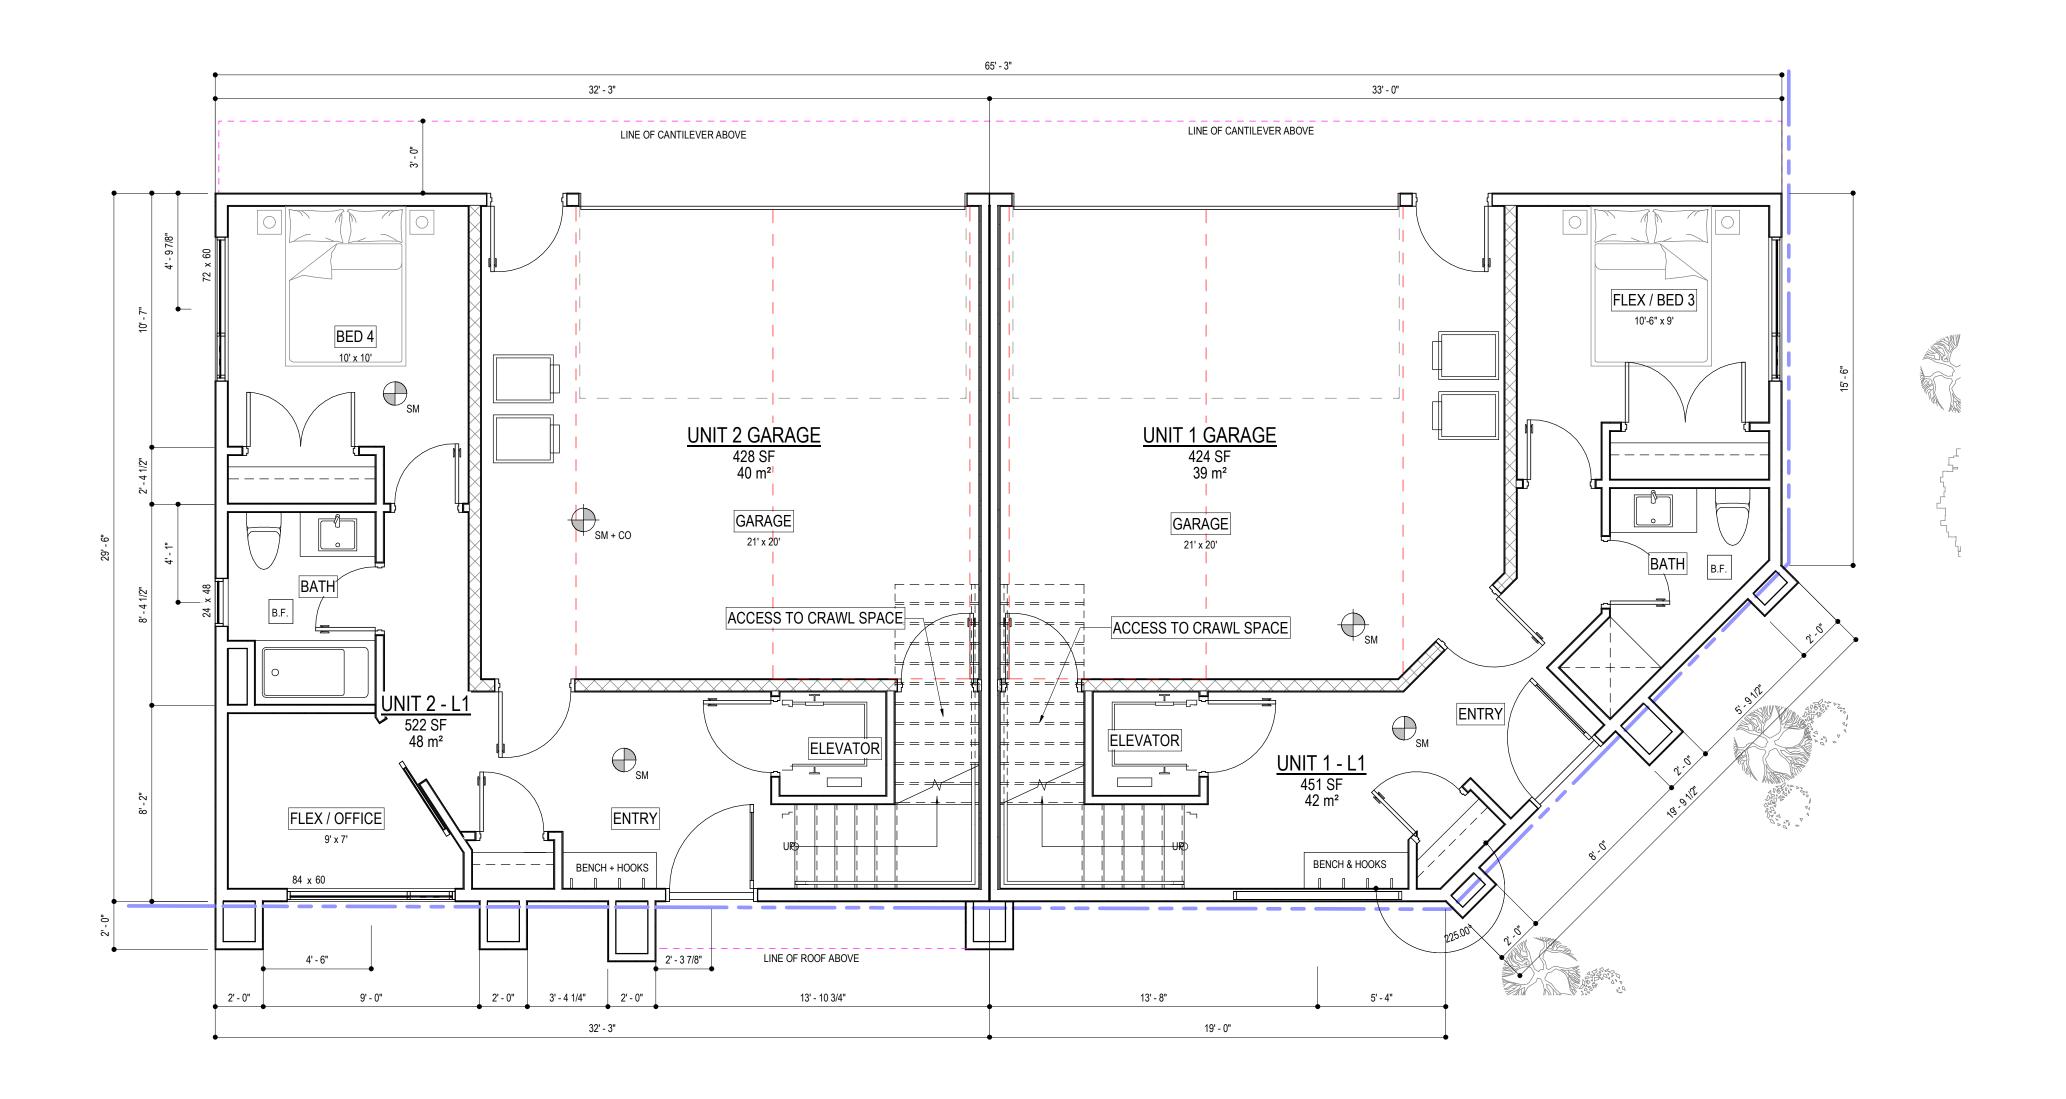

Project Title

436 ELDORADO ROAD

Drawing Title **COVER SHEET &** 

DRAWING LIST

Drawing Number A0.00

436 ELDORADO ROAD, KELOWNA, BC V1W 1G8 LOT 2, DISTRICT LOT 167, PLAN KAP21142

18 - 1816 Scale

Drawing Title EAST DUPLEX - LEVEL 1