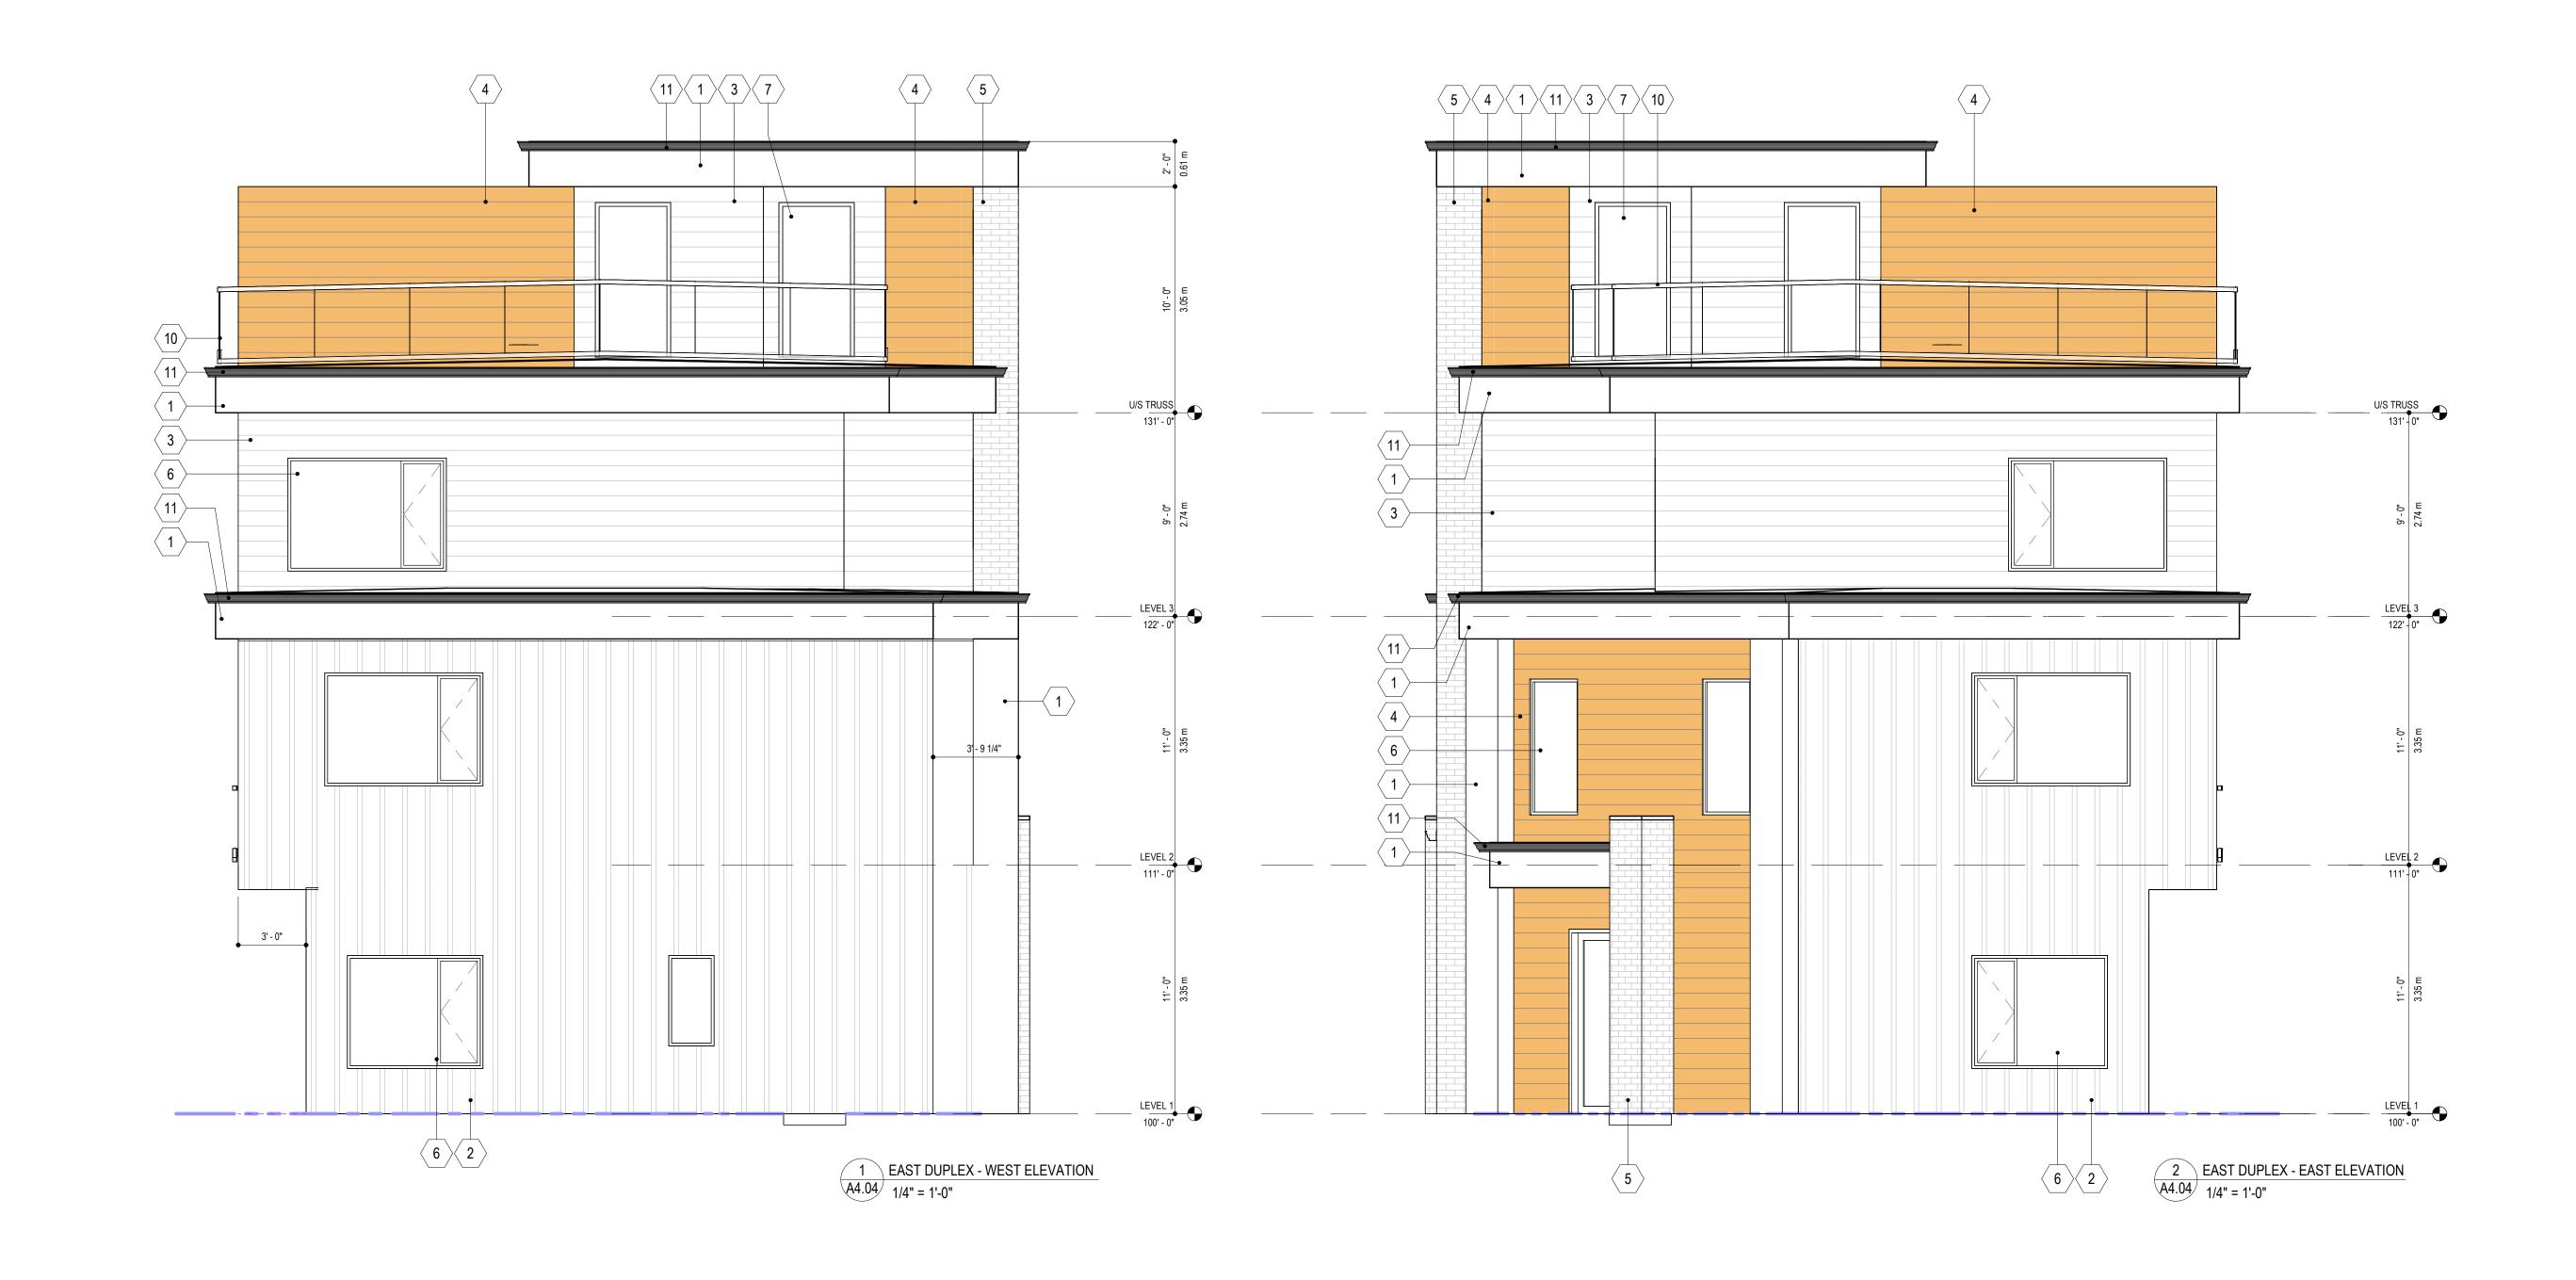

Project Title

436 ELDORADO ROAD

Drawing Title EAST DUPLEX ELEVATION

Drawing Number A4.04

18 - 1816

1/4" = 1'-0"

Job No. Scale

No. Date Revision