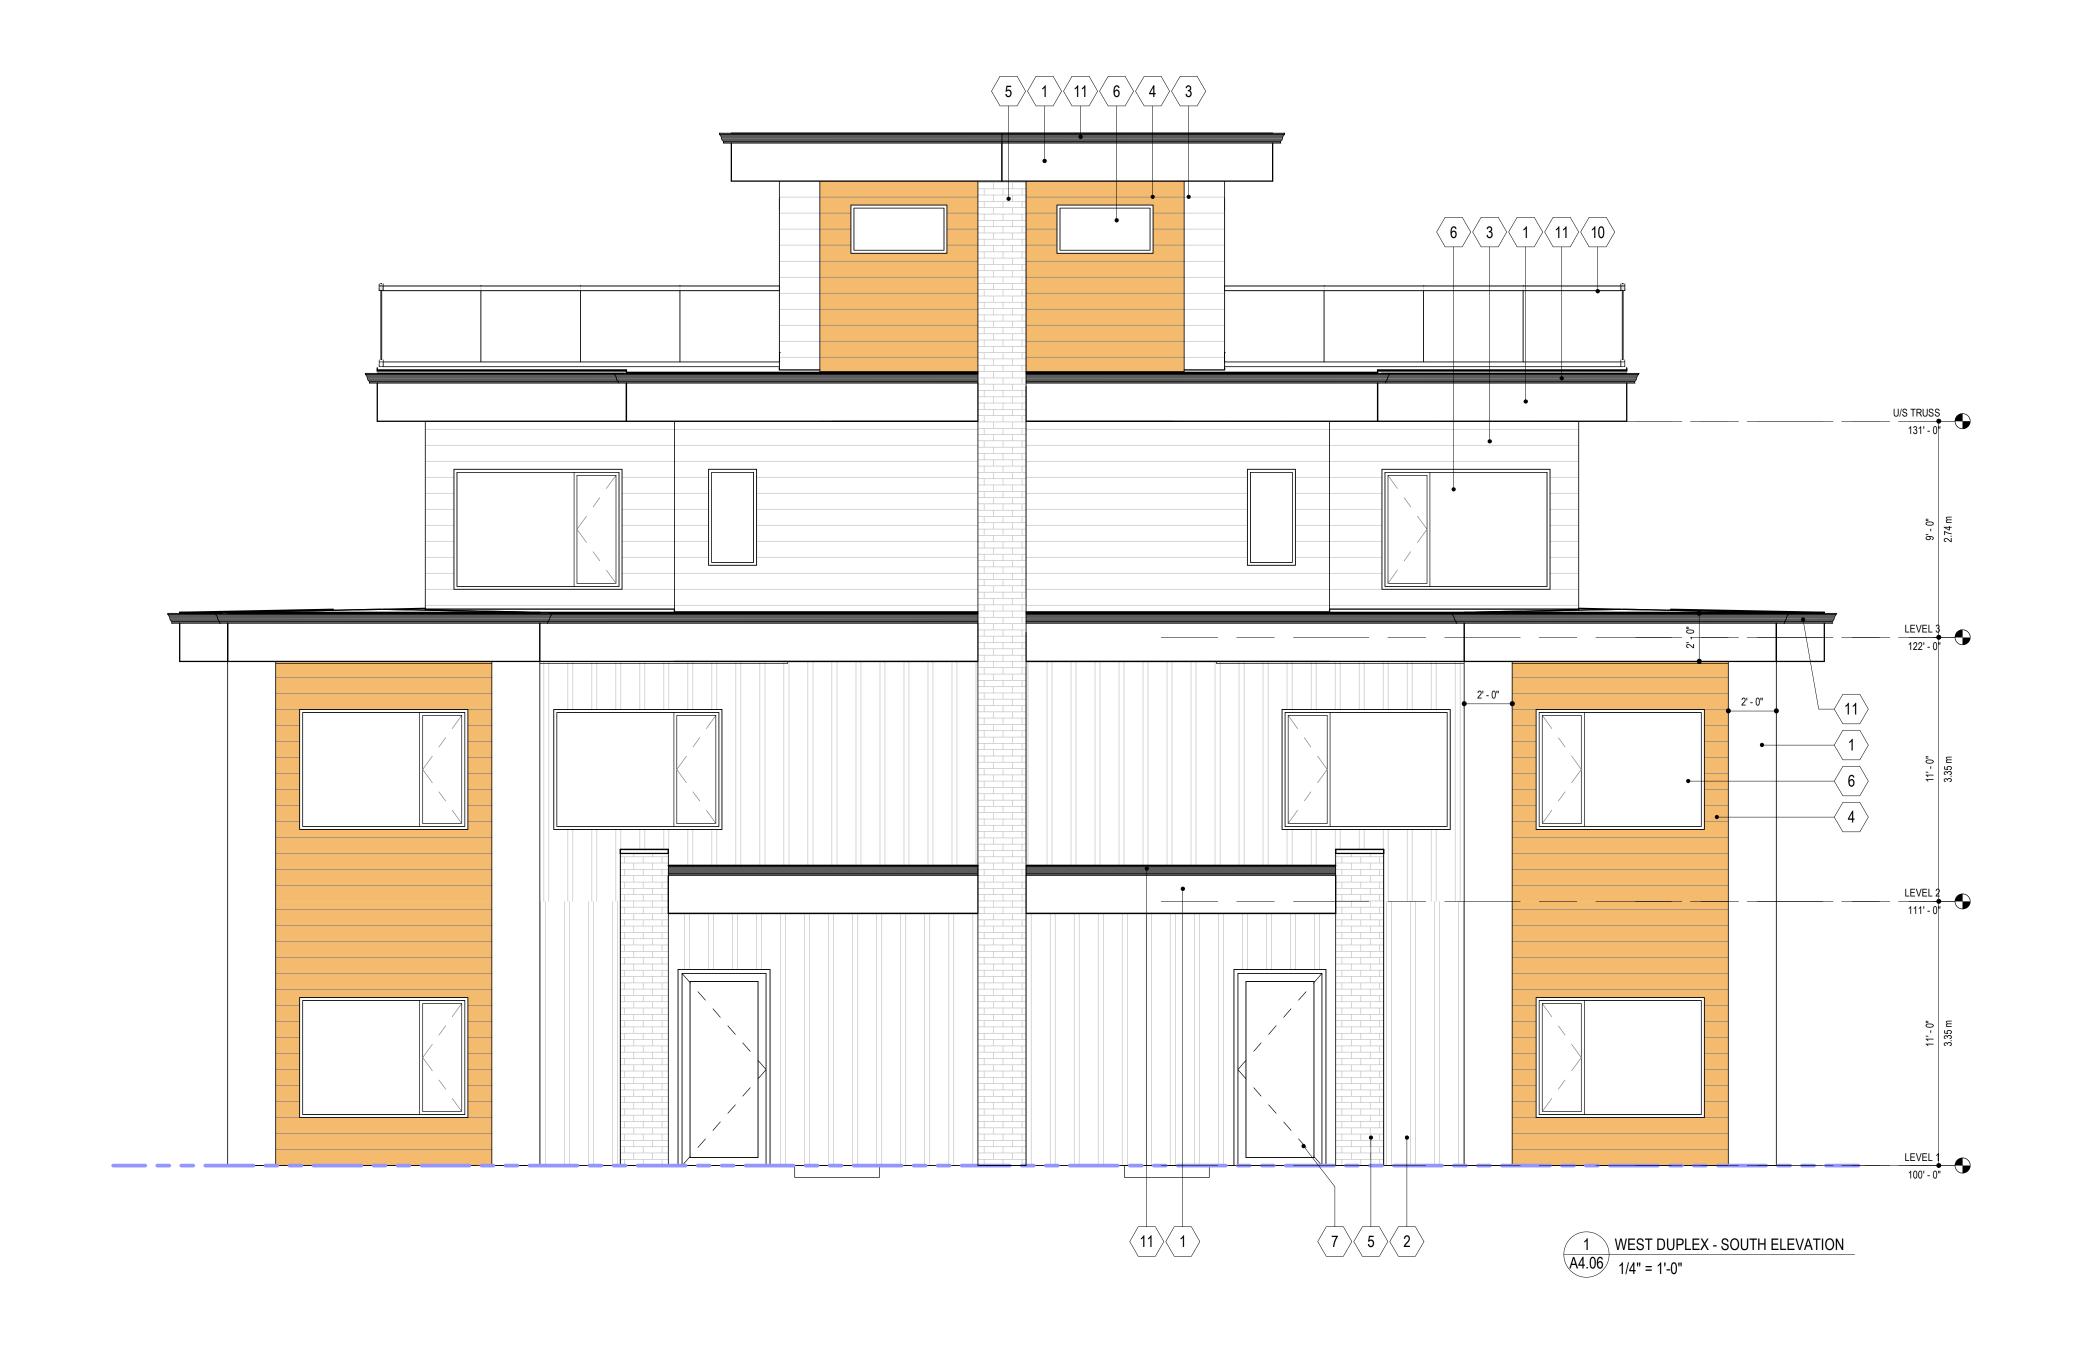

Project Title

436 ELDORADO ROAD

Drawing Title WEST DUPLEX SOUTH ELEVATION

A4.06

436 ELDORADO ROAD, KELOWNA, BC V1W 1G8 LOT 2, DISTRICT LOT 167, PLAN KAP21142

Drawing Number

WEST DUPLEX - EAST ELEVATION
1/4" = 1'-0"