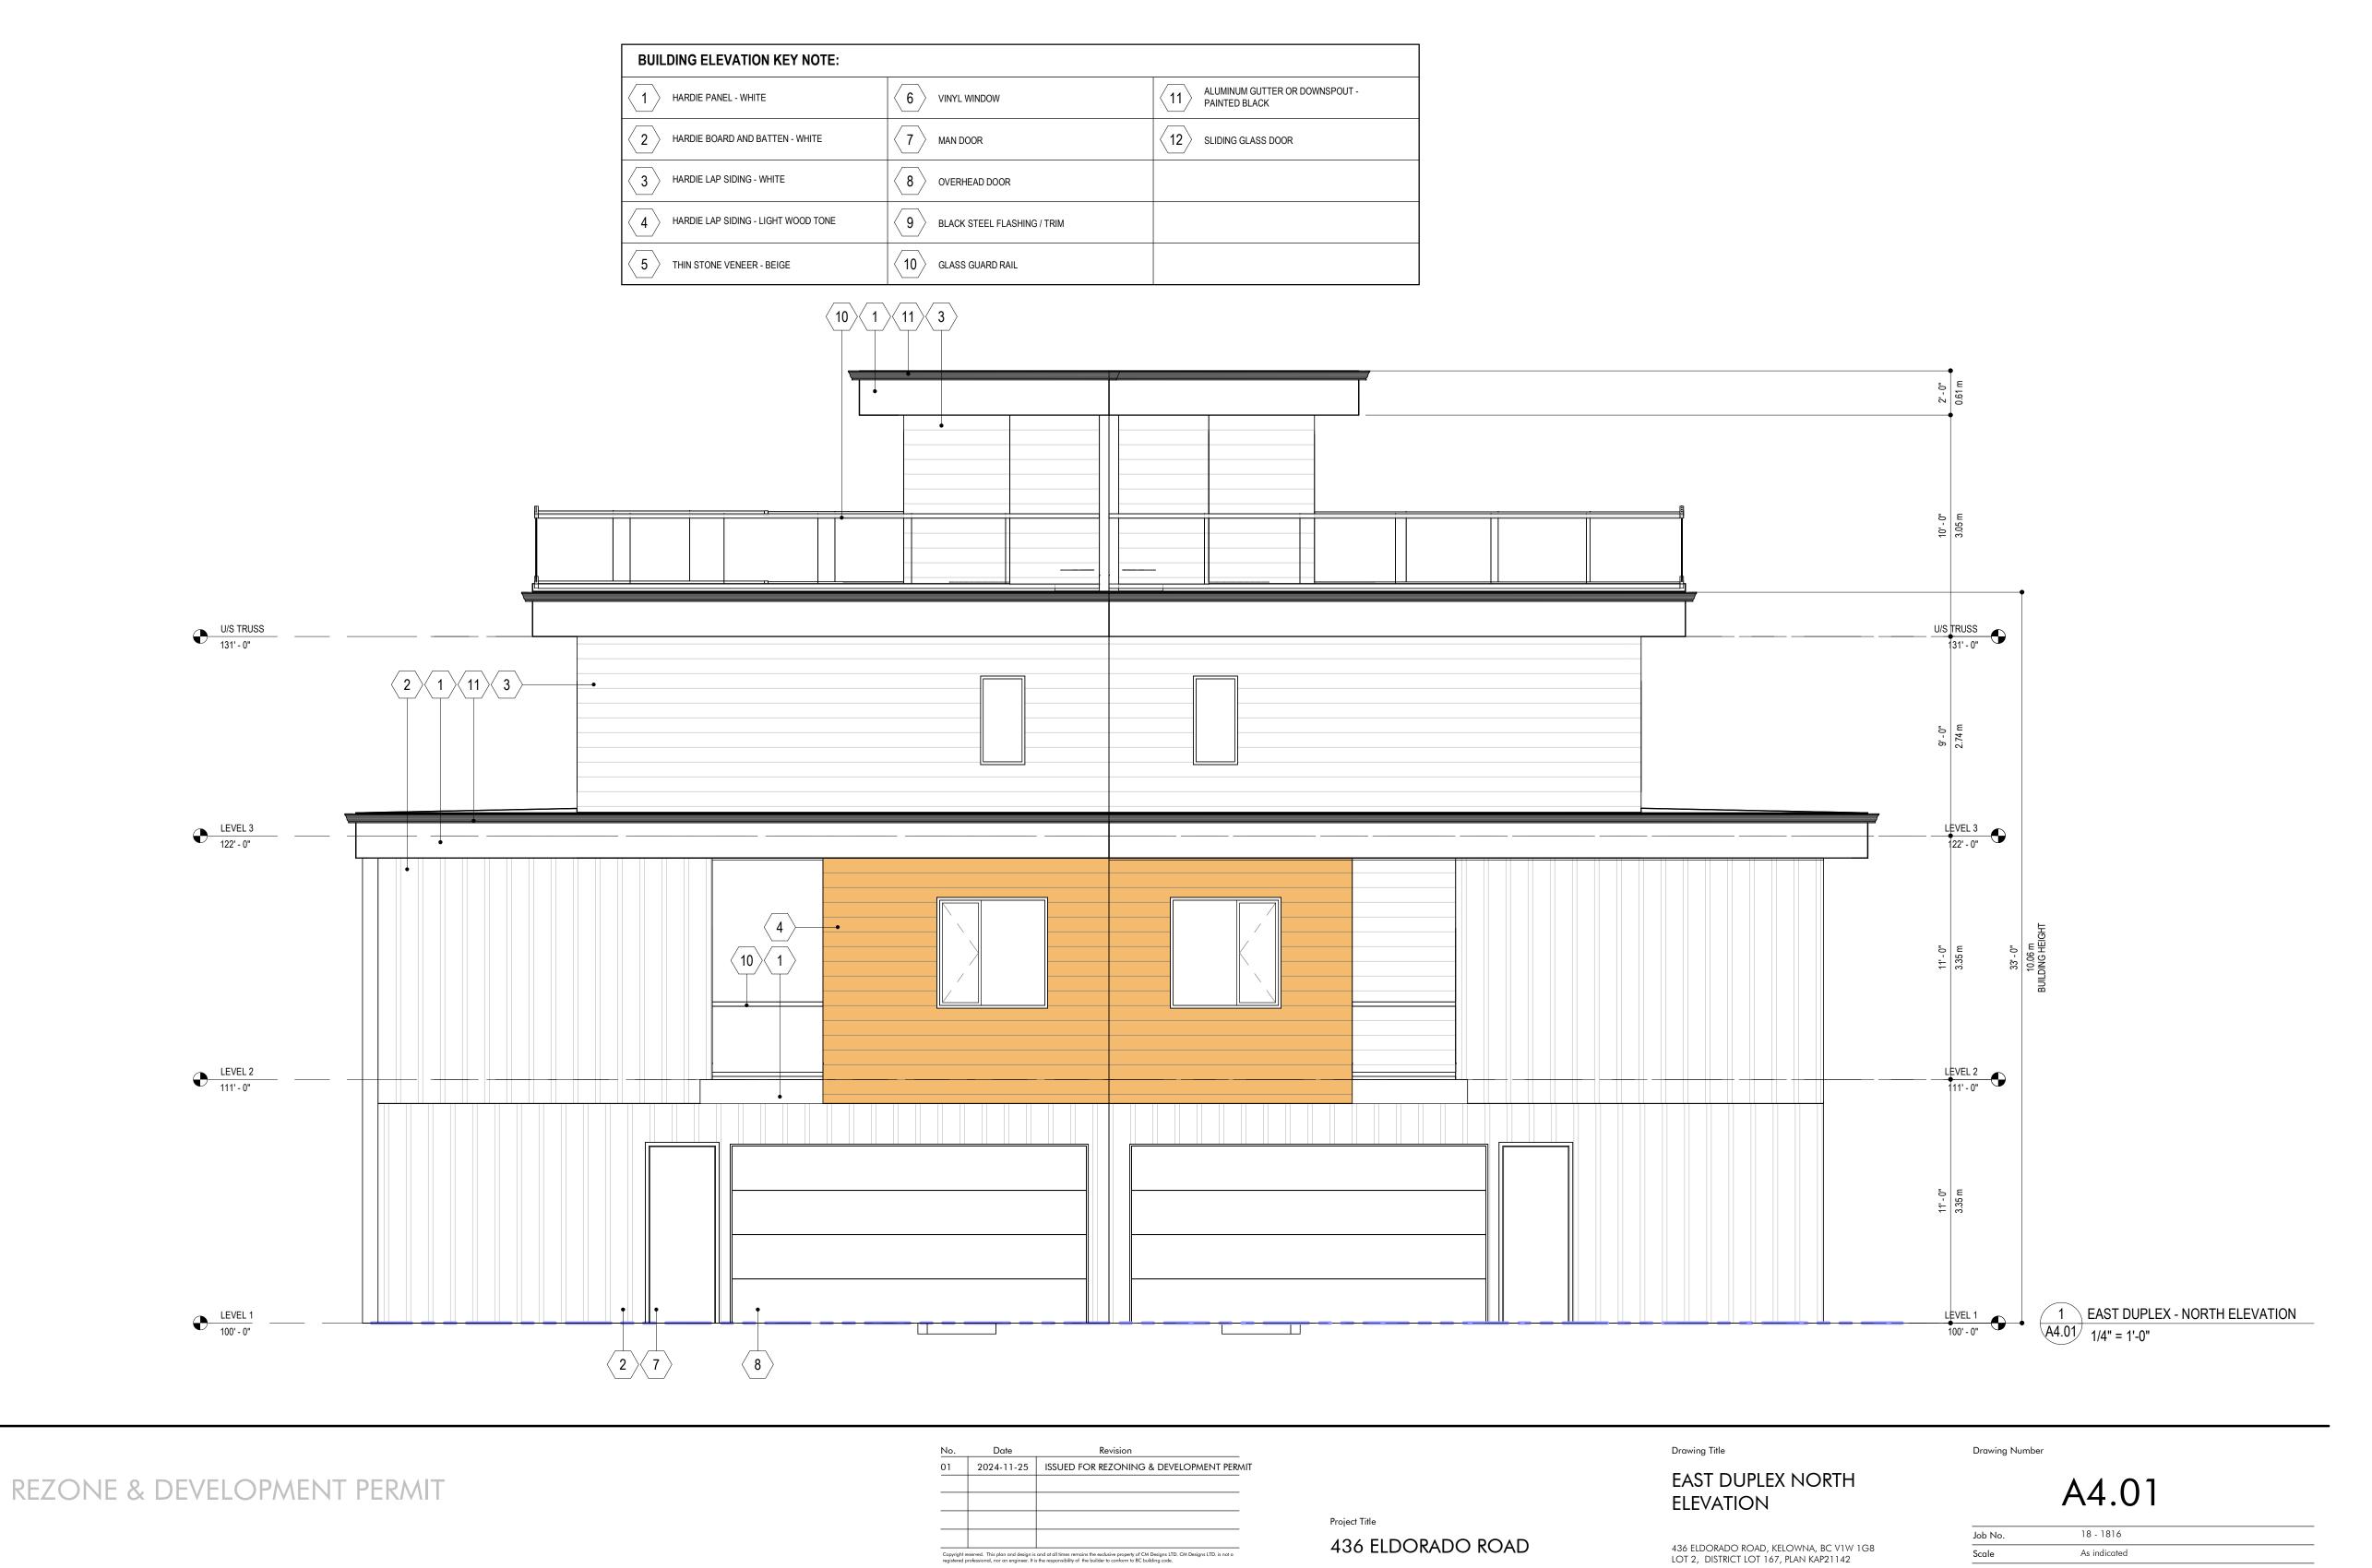

Project Title

436 ELDORADO ROAD

Drawing Title **COVER SHEET &** 

DRAWING LIST

Drawing Number A0.00

436 ELDORADO ROAD, KELOWNA, BC V1W 1G8 LOT 2, DISTRICT LOT 167, PLAN KAP21142

18 - 1816 Scale

Drawing Title EAST DUPLEX - LEVEL 1

## MATERIAL BOARD:

EXTERIOR - MAIN 1

MATERIAL: WHITE HARDIE PANEL
C/W TRIM OR LAP SIDING

LOCATION: VARIOUS EXTERIOR
WALLS

EXTERIOR - MAIN 2

MATERIAL: BEIGE HARDIE LAP SIDING OR BOARD AND BATTEN

LOCATION: VARIOUS EXTERIOR WALLS