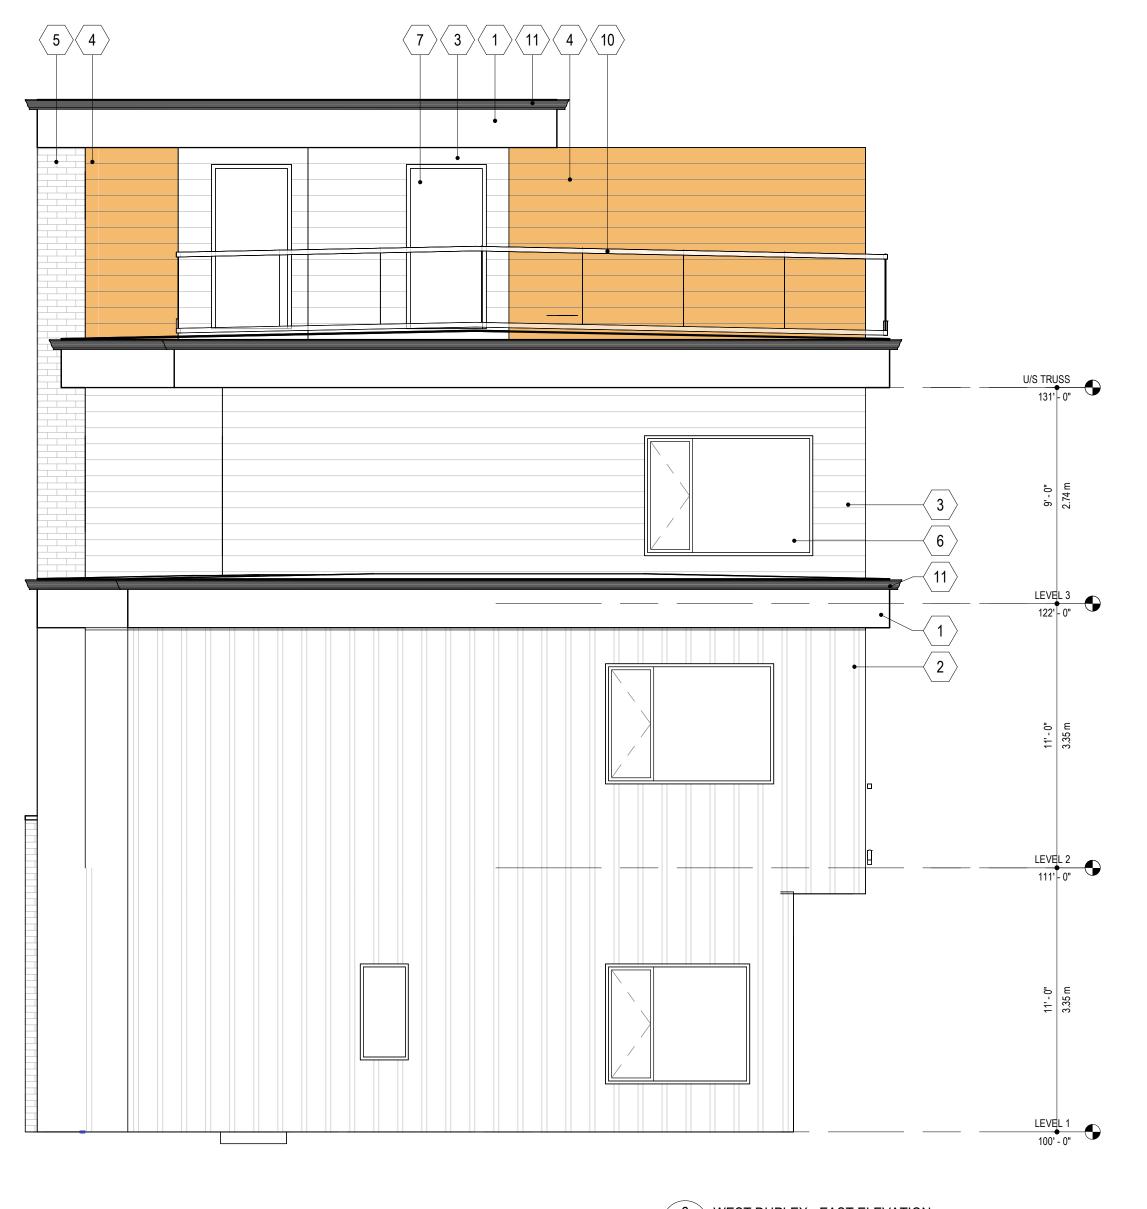

Drawing Title
WEST DUPLEX
ELEVATION

Drawing Number

Job No.
436 ELDORADO ROAD, KELOWNA, BC V1W 1G8
LOT 2, DISTRICT LOT 167, PLAN KAP21142

Scale

A4.07

1/4" = 1'-0"