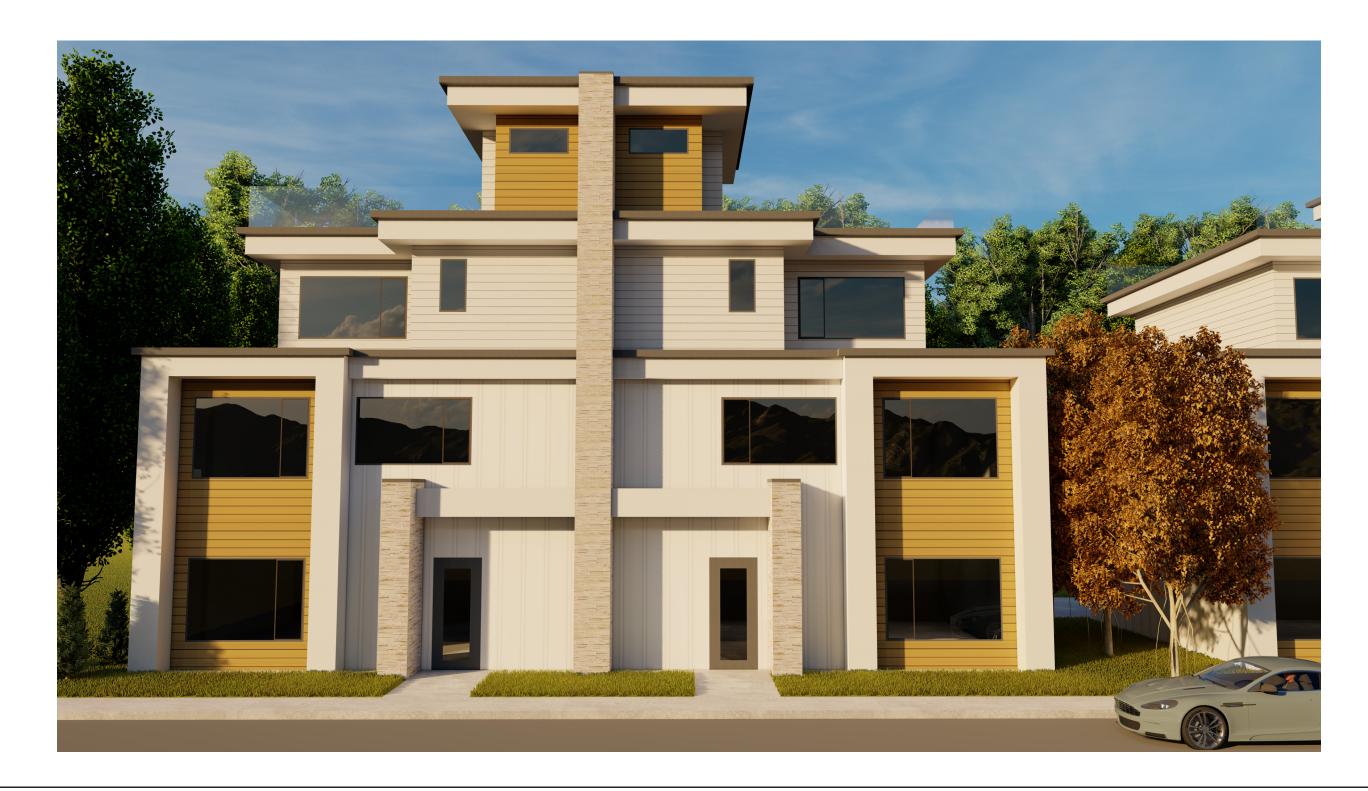

## MATERIAL BOARD:

EXTERIOR - MAIN 1

MATERIAL: WHITE HARDIE PANEL
C/W TRIM OR LAP SIDING

LOCATION: VARIOUS EXTERIOR
WALLS

EXTERIOR - MAIN 2

MATERIAL: BEIGE HARDIE LAP SIDING OR BOARD AND BATTEN

LOCATION: VARIOUS EXTERIOR WALLS

EXTERIOR - MAIN 3

MATERIAL: GREY BRICK VENEER

LOCATION: ONLY ON STREET
FACING ELEVATIONS

curt\_mitch@outlook.com 250-300-6888 No. Date Revision

1 2024-11-25 ISSUED FOR REZONING & DEVELOPMENT PERMIT

Copyright reserved. This plan and design is and at all times remains the exclusive property of CM Designs LTD. CM Designs LTD. is not a registered professional, nor an engineer. It is the responsibility of the buildar to conform to BC building code.

Drawing Title

MATERIAL BOARD & COLOUR IMAGE

A4.10

Job No. 18 - 1816

436 ELDORADO ROAD, KELOWNA, BC V1W 1G8
LOT 2, DISTRICT LOT 167, PLAN KAP21142

Job No. 18 - 1816

Scale 12" = 1'-0"

Drawing Number