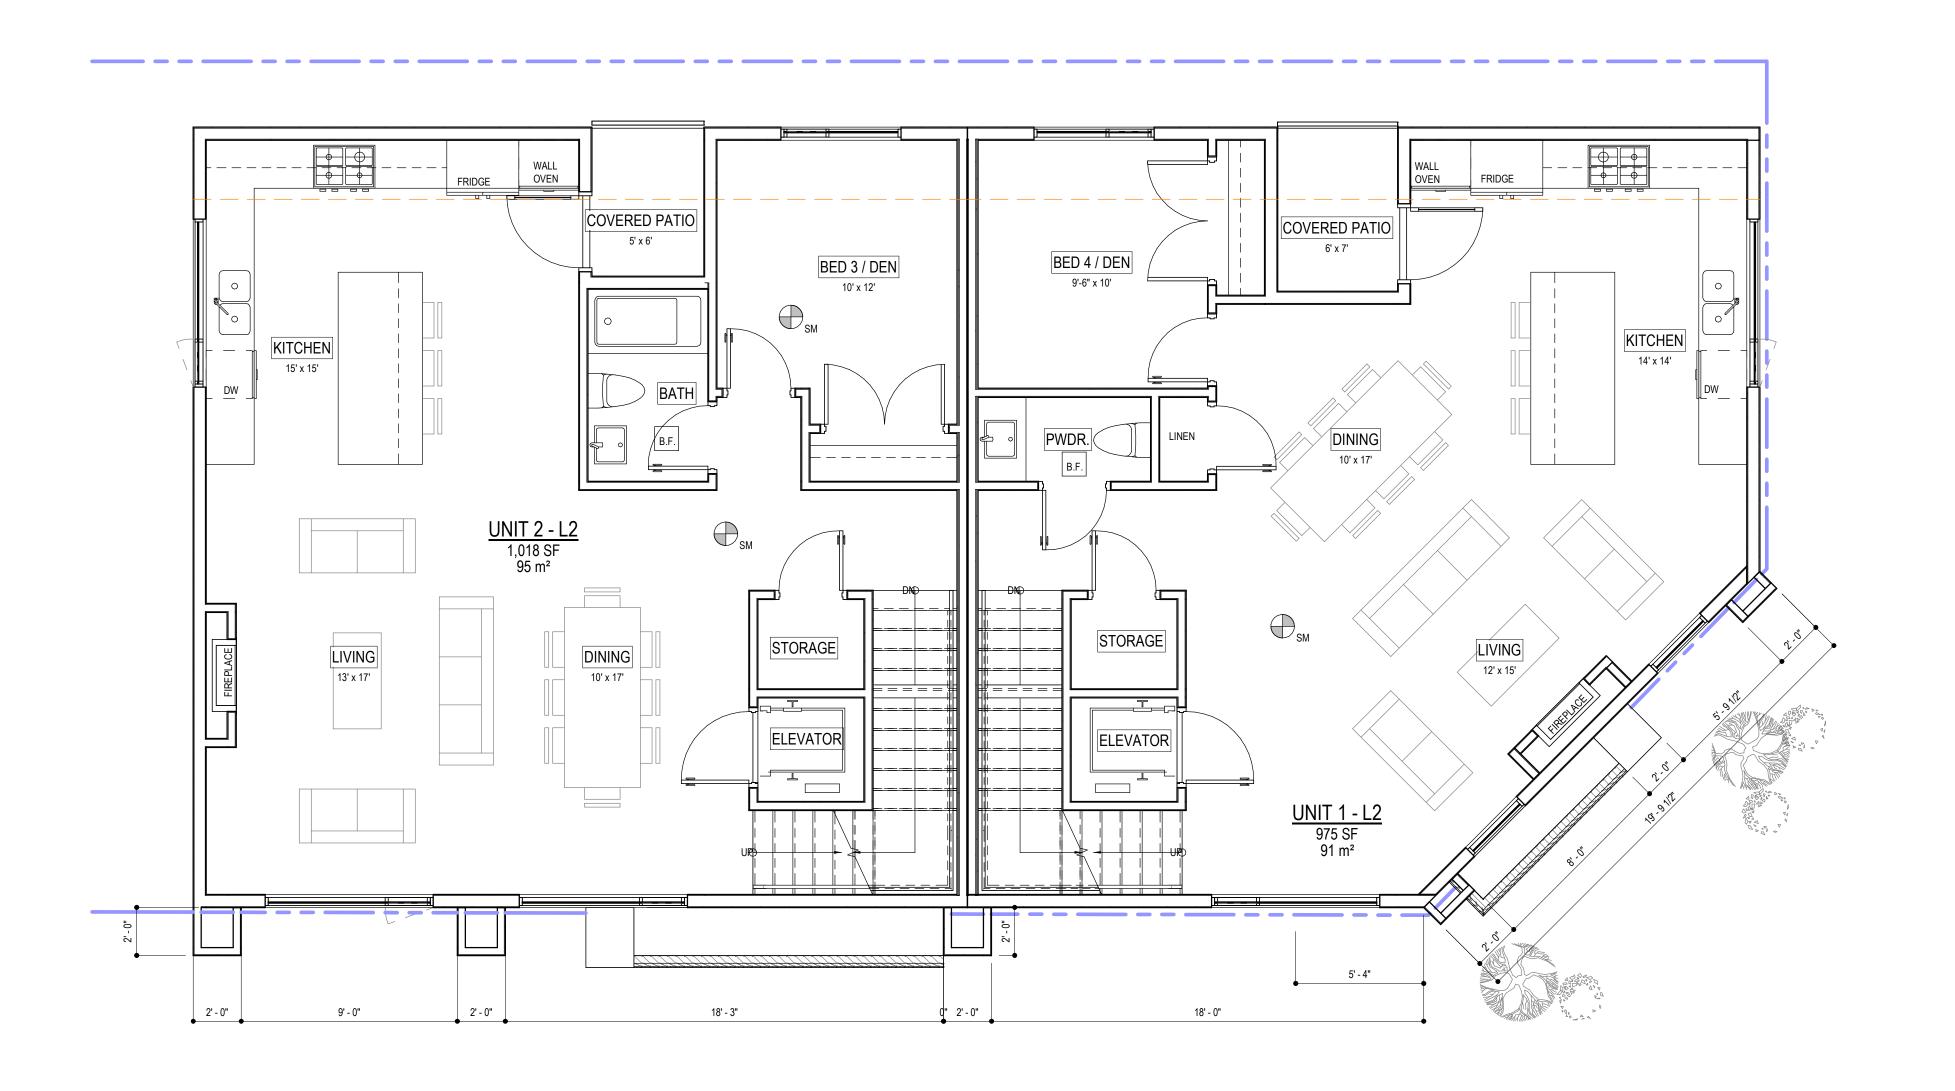

436 ELDORADO ROAD, KELOWNA, BC V1W 1G8 LOT 2, DISTRICT LOT 167, PLAN KAP21142

Drawing Number A3.02

Project Title

EAST DUPLEX - LEVEL 2

436 ELDORADO ROAD, KELOWNA, BC V1W 1G8 LOT 2, DISTRICT LOT 167, PLAN KAP21142

Drawing Title

A3.03

18 - 1816 Job No. Scale 1/4" = 1'-0"

Drawing Number

Project Title

Drawing Title EAST DUPLEX - LEVEL 3

436 ELDORADO ROAD, KELOWNA, BC V1W 1G8 LOT 2, DISTRICT LOT 167, PLAN KAP21142

Drawing Number A3.04