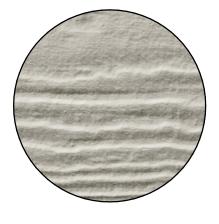

## MATERIAL BOARD:

EXTERIOR - MAIN 1

MATERIAL: WHITE HARDIE PANEL
C/W TRIM OR LAP SIDING

LOCATION: VARIOUS EXTERIOR
WALLS

EXTERIOR - MAIN 2

MATERIAL: BEIGE HARDIE LAP SIDING OR BOARD AND BATTEN

LOCATION: VARIOUS EXTERIOR WALLS