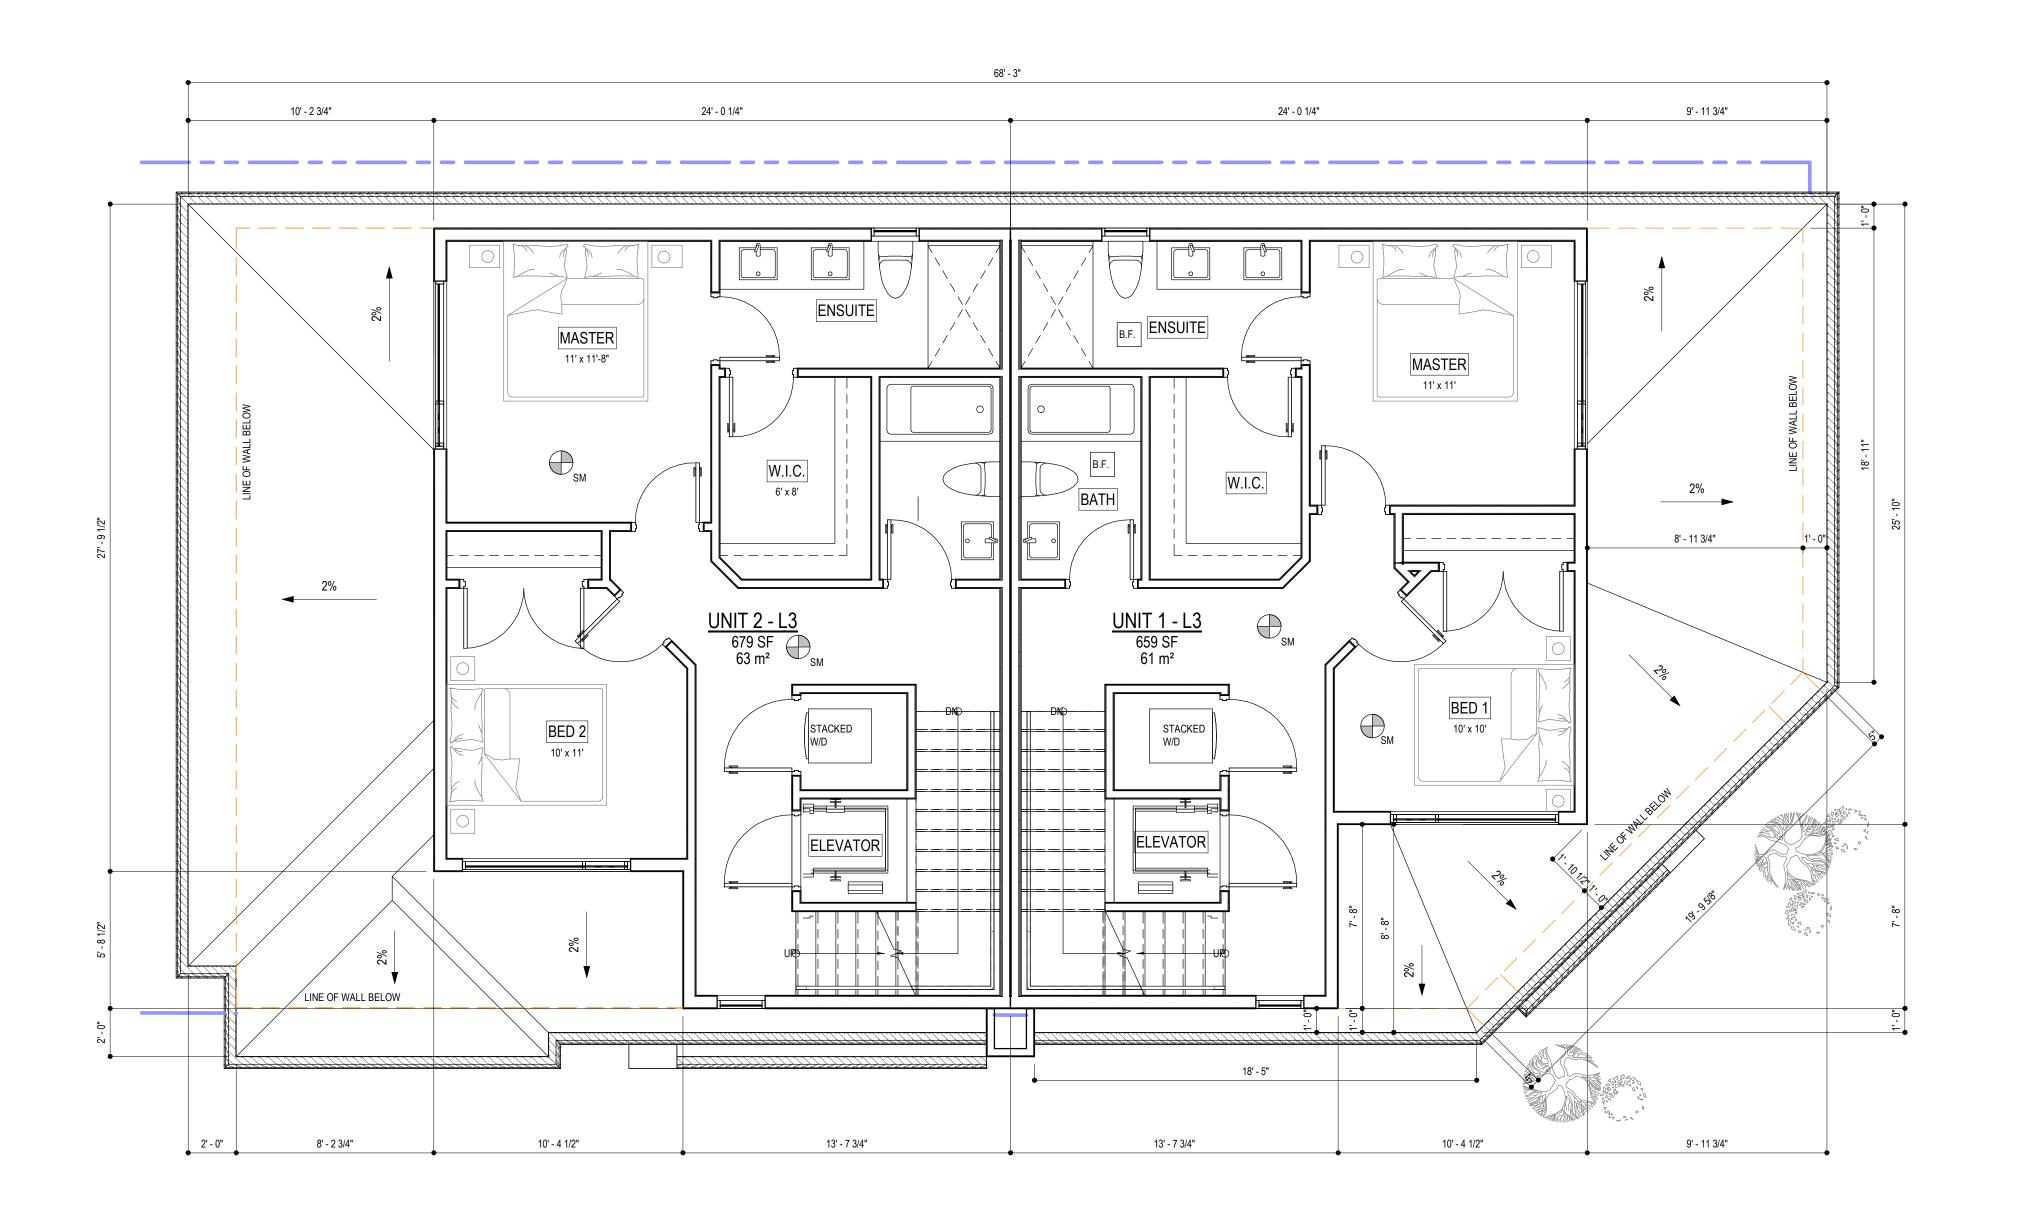

3

436 ELDORADO ROAD, KELOWNA, BC V1W 1G8 LOT 2, DISTRICT LOT 167, PLAN KAP21142 A3.09

Drawing Number

Job No. 18 - 1816 Scale 1/4" = 1'-0"

Project Title

Drawing Title WEST DUPLEX - ROOF PLAN

A3.10

Drawing Number