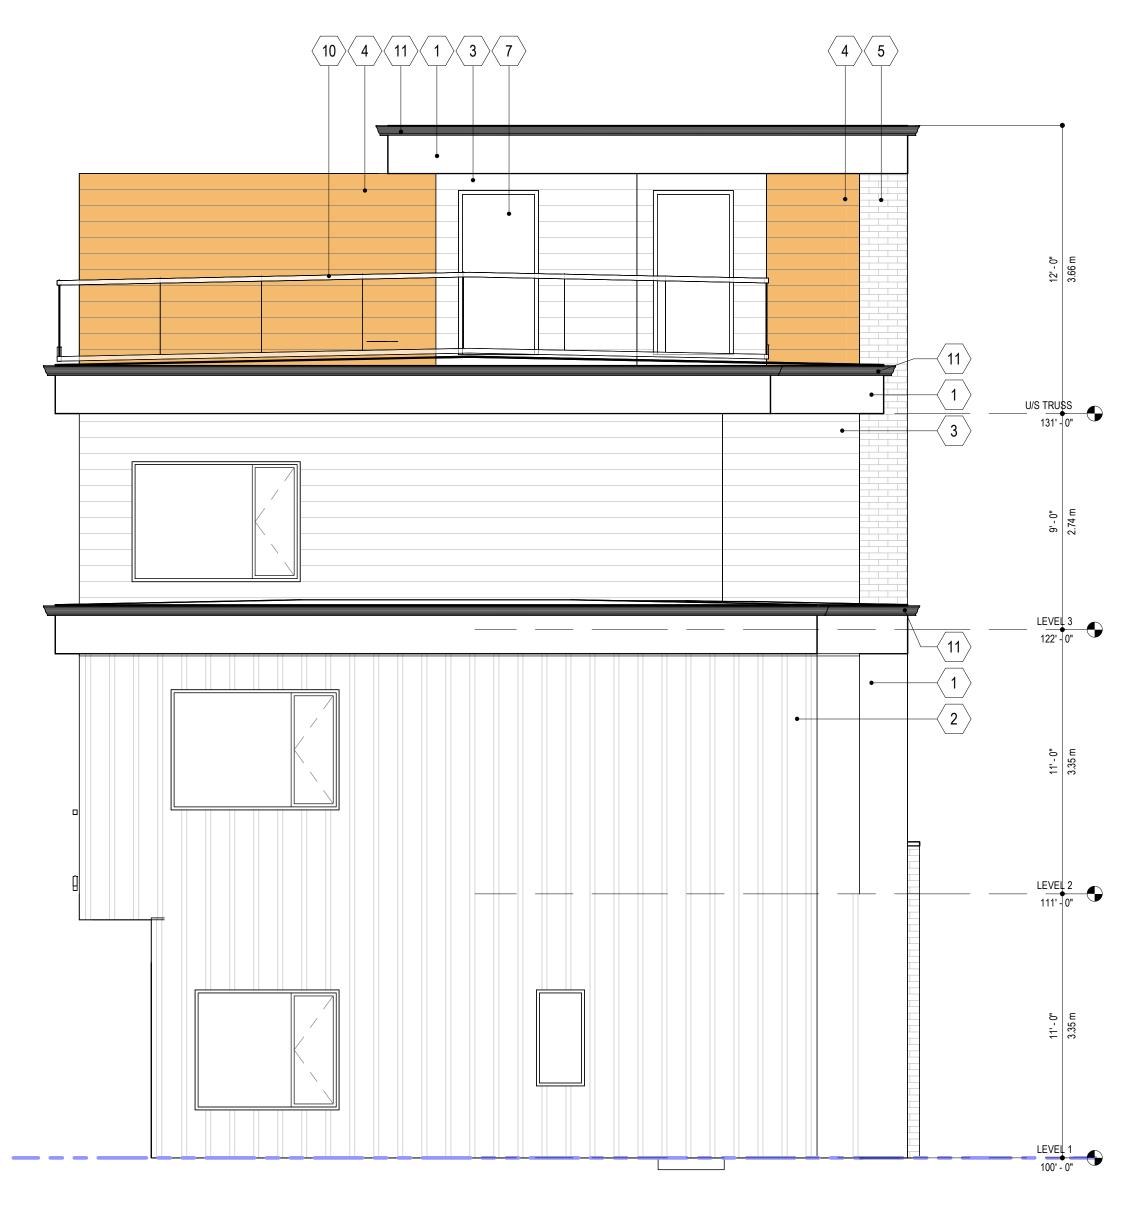

EAST DUPLEX SOUTH ELEVATION

436 ELDORADO ROAD, KELOWNA, BC V1W 1G8 LOT 2, DISTRICT LOT 167, PLAN KAP21142 Drawing Number
A4.02

Job No. 18 - 1816 Scale 1/4" = 1'-0"

2024-11-25 ISSUED FOR REZONING & DEVELOPMENT PERMIT Copyright reserved. This plan and design is and at all times remains the exclusive property of CM Designs LTD. CM Designs LTD. is not a registered professional, nor an engineer. It is the responsibility of the builder to conform to BC building code.